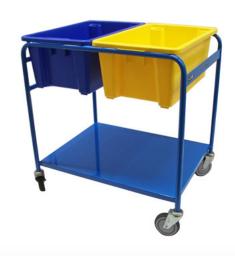

#### **Usage**

Commonly used for order picking in warehouses and retail environments, this trolley is also suitable for a variety of other tasks.

#### **Features & Benefits**

- Welded steel construction with powder-coated
- 150mm non-marking swivel wheels
- Compatible with Stack & Nest Containers 32L, 52L and 68L
- Optional Clipboard/Handle available

### **Specifications**

Model 13710009 - Trolley

Dimensions: 950mmL x 656mmW x 956mmH

Load Capacity: 250kg