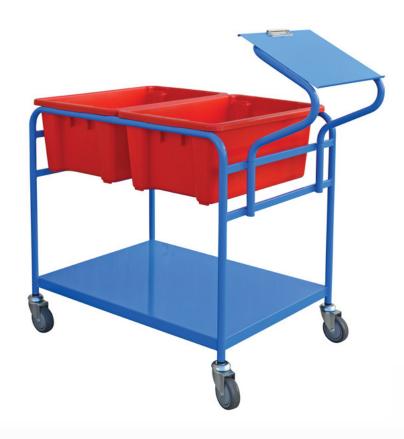

#### **Features & Benefits**

- Welded steel construction with powder-coated
- 150mm non-marking swivel wheels
- Compatible with Stack & Nest Containers 32L, 52L and 68L
- Optional Clipboard/Handle available

### Model 19880010 - Clipboard

Dimensions: 400mmL x 360mmW Trolley Dimensions when fitted with Clipboard: 1391mmL x 656mmW x 1367mmH