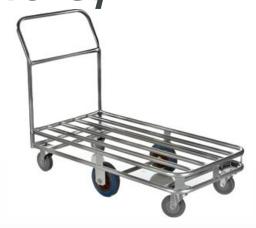

# **Single Deck Tube Trolley**

#### **Usage**

Commonly used in retail and warehouse environments for the safe transport of stock.

### **Features & Benefits**

- Six wheel design allows for full 360 degree movement on the spot making it ideal for use in narrow or tight spaces
- Made from 25.4 x 1.6cm galvanised round steel
- Carries bulky or awkward shaped items with ease
- 2 x 200mm centre fixed wheel, 4 x 125mm swivel castors on the ends
- Ergonomic handle height