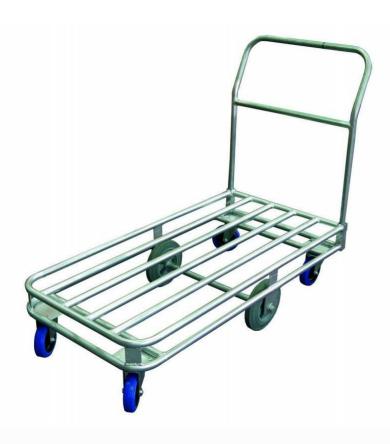

# **Single Deck Tube Trolley**

#### **Usage**

Commonly used in retail and warehouse environments for the safe transport of stock.

### **Features & Benefits**

- Six wheel design allows for full 360 degree movement on the spot making it ideal for use in narrow or tight spaces
- Made from 25.4 x 1.6cm galvanised round steel
- Carries bulky or awkward shaped items with ease
- 2 x 200mm centre fixed wheel, 4 x 125mm swivel castors on the ends
- Ergonomic handle height