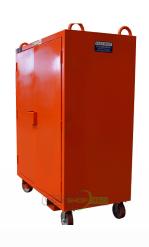

## **Mobile Site Tool Box - Forklift & Crane Attachment**

## Usage

Designed as a secure storage solution that can be transported by forklift or crane.

## **Features & Benefits**

- Heavy duty, weatherproof construction
- Comes with 3 adjustable shelves for flexibility
- Tamper proof, lockable double doors provide security
- Enamel paint finish
- Fitted with removable wheels, crane lugs and fork pockets for easy relocation
- Designed and certified to Australian Standards