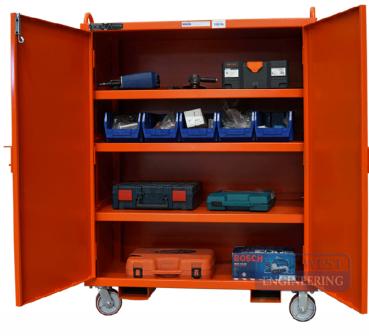

## **Features & Benefits**

- Heavy duty, weatherproof construction
- Comes with 3 adjustable shelves for flexibility
- Tamper proof, lockable double doors provide security
- Enamel paint finish
- Fitted with removable wheels, crane lugs and fork pockets for easy relocation
- Designed and certified to Australian Standards