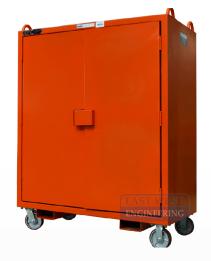

## **Mobile Site Tool Box - Forklift & Crane Attachment**

## Usage

Designed as a secure storage solution that can be transported by forklift or crane.

## **Features & Benefits**

- Heavy duty, weatherproof construction
- Comes with 3 adjustable shelves for flexibility
- Tamper proof, lockable double doors provide security
- Enamel paint finish
- Fitted with removable wheels, crane lugs and fork pockets for easy relocation
- Designed and certified to Australian Standards