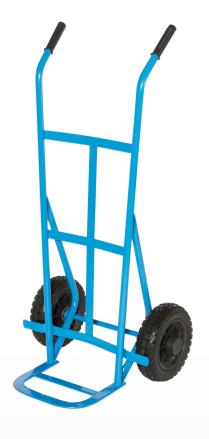

## Medium **Duty Hand Trolley**

## **Features & Benefits**

- Medium duty construction with powder-coated finish for durability
- Fully welded frame provides maximum strength
- Contoured back frame and ergonomically designed handles offer better comfort and control
- 250mm steel rimmed, puncture proof wheels with wheel guards
- Max. Load Rating of 250kg

## **Specifications** Model 14810010

Dimensions: 520mmW x 1260mmH

Shoe Size: 200 x 360 x 6mm

Load Capacity: 250kg

Wheels: 2 x 250mm puncture-proof