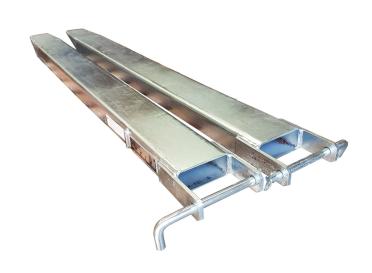

# **Forklift Extension** Slippers

### Usage

Extend the versatility of your forklift with these extension slippers.

#### Features & Benefits

- Made from High Tensile Grade Steel, finished with zinc plating for protection
- Toggle Locking Pins supplied
- Rating plate fitted and instructions supplied
- High safe working load (SWL)
- Slippers are sold as a pair
- Designed and manufactured in accordance with AS2359.15