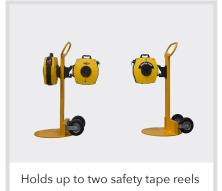

Designed and manufactured to perform in harsh weather environments, the Lemur will stand up (pun intended) to wild weather and heavy handling. It holds heavy-duty safety tape reels with ease, saving you the installation time, money and the hassle of fixed reels.

Can be supplied with or without the Retractable Safety Tape Reel.

| MODEL    | DESCRIPTION                            | DIMENSIONS (mm)                                                                                                                           | WEIGHT (kg) |
|----------|----------------------------------------|-------------------------------------------------------------------------------------------------------------------------------------------|-------------|
| 18230037 | The Lemur: Mobile Barrier Safety Stand | Base thickness: 12mm steel plate<br>Base diameter: 600mm steel plate<br>Round steel hook: Ø8mm<br>Handle height: 1090mm<br>Wheels: 200mmØ | 54          |