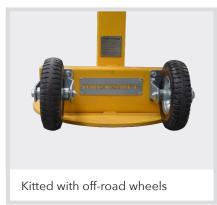

- Robust. Heavy-duty steel construction.
- **Hi-vis**. Powder-coated finish in safety yellow.
- **Stable**. Solid base plate prevents toppling. Holds the tension of the Safety Tape Reel with ease.
- **Quick.** Wheel out and deploy in minutes. No installation required.
- **Ergonomic**. 1090mm handle height and 200mmØ wheels for easy transport.
- **Versatile**. Create zones of any size. Easily daisy chain them together to cordon off wider areas.