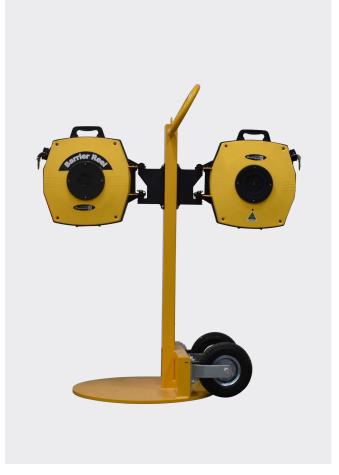

## THE LEMUR: MOBILE BARRIER SAFETY STAND

Lift your safety game wherever your team's using heavy equipment or working around moving plant. Create safety areas, pedestrian safety paths and exclusion zones in minutes. No tools or installation required. Just wheel out the Lemur, reel out your safety tape and relax.

Designed and manufactured to perform in harsh weather environments, the Lemur will stand up (pun intended) to wild weather and heavy handling. It holds heavy-duty safety tape reels with ease, saving you the installation time, money and the hassle of fixed reels.

Can be supplied with or without the Retractable Safety Tape Reel.

| MODEL    | DESCRIPTION                            | DIMENSIONS (mm)                                                                                                                           | WEIGHT (kg) |
|----------|----------------------------------------|-------------------------------------------------------------------------------------------------------------------------------------------|-------------|
| 18230037 | The Lemur: Mobile Barrier Safety Stand | Base thickness: 12mm steel plate<br>Base diameter: 600mm steel plate<br>Round steel hook: Ø8mm<br>Handle height: 1090mm<br>Wheels: 200mmØ | 54          |