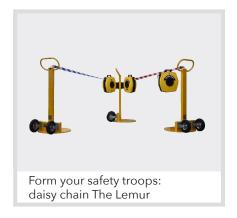

- Robust. Heavy-duty steel construction.
- **Hi-vis**. Powder-coated finish in safety yellow.
- **Stable**. Solid base plate prevents toppling. Holds the tension of the Safety Tape Reel with ease.
- **Quick.** Wheel out and deploy in minutes. No installation required.
- **Ergonomic**. 1090mm handle height and 200mmØ wheels for easy transport.
- **Versatile**. Create zones of any size. Easily daisy chain them together to cordon off wider areas.