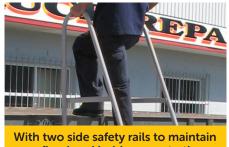

#### A stable step of platform creates a much safer product

The dangerous practice of climbing onto and jumping down from trucks, or the use of step ladders to access containers, mezzanine floors and similar situations is eliminated, significantly reducing the risk of accident. With a stable stepping off platform and two side safety rails to maintain a firm hand hold, access to the work place is safe and easy.

Vith two side safety rails to maintain a firm hand hold, access to the work place is safe and easy.

StockMaster Step-Thru meets or exceeds all the requirements of the Australian / New Zealand standard AS/NZS 1892.1:1996, US standard ANSI-ASC A14.2-2007 and the European Standard EN 131: Parts 1 and 2