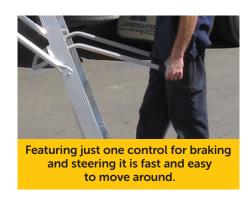

Featuring just one control it is fast and easy to move around. Taking hold of the control raises the unit to the mobile position and provides positive easy steering to move to the job. Release of the control automatically returns Step-Thru to the stationary mode where it is braked and totally stable.