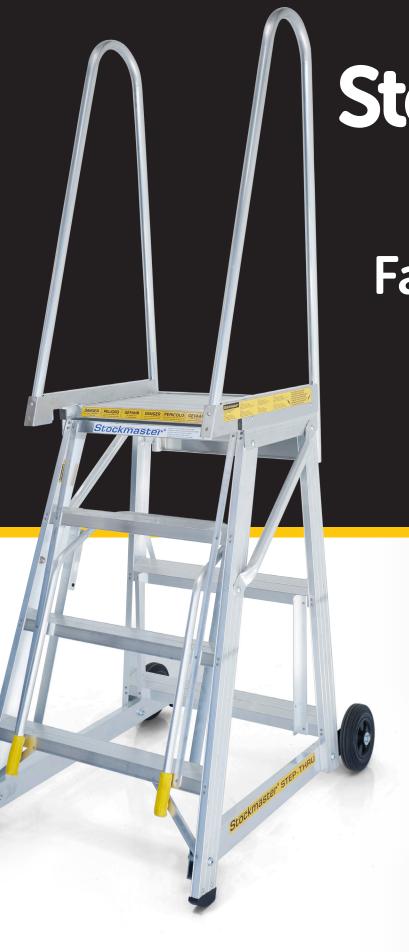

## StockMaster Step-Thru is an all terrain, safe and easy to use Mobile Step-Way Ladder

With two large diameter wheels Step-Thru moves easily over sealed or unsealed surfaces and slopes making it ideal for indoor or outdoor use.

### StockMaster Step-Thru Mobile Step-Ways . . .

- Provide safe, mobile access
- Enable a three point contact at all times
- Move easily over sealed or unsealed surfaces
- Move quickly and easily to where you need them
- Are designed and tested to a 150 kg load rating
- Meet Australian, New Zealand, US and European Union Standards
- and, with 10 available sizes there is one to suit your job.