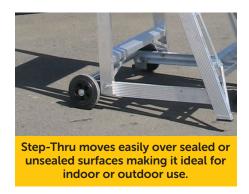

## StockMaster Step-Thru is an all terrain, safe and easy to use Mobile Step-Way Ladder

With two large diameter wheels Step-Thru moves easily over sealed or unsealed surfaces and slopes making it ideal for indoor or outdoor use.