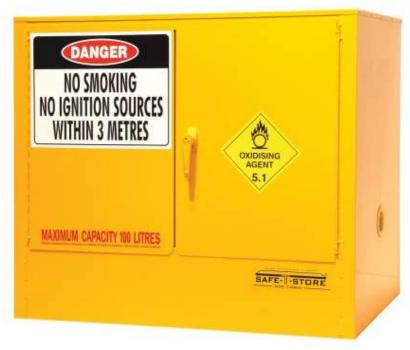

# **Oxidising Agent Storage Cabinets**

### Features & Benefits

- Heavy duty steel construction, finished in 2 pack powder-coat for durability
- Yellow cabinets are designed for indoor storage; blue cabinets are suited to outdoor storage
- Supplied with relevant safety signage
- Hydraulic door action which pops open automatically if internal pressure increases
- Outdoor cabinets feature lifting lugs, forklift channels, cambered roof and cyclone-strength engineered footings

# Oxidising Agent **Storage Cabinets**

**Specifications** 

Model 14430078 - includes 2 Shelves

Internal Dimensions: 858mmH x 700mmW x

718mmD

External Dimensions: 1100mmH x 784mmW

x 804mmD

Load Capacity: 160L Sump Capacity: 76L Unit Weight: 91kg

#### Model 14430087 - includes 2 Shelves

Internal Dimensions: 1010mmH x 1080mmW x 718mmD External Dimensions: 1282mmH x 1170mmW x 804mmD

Load Capacity: 250L Sump Capacity: 116L Unit Weight: 132kg