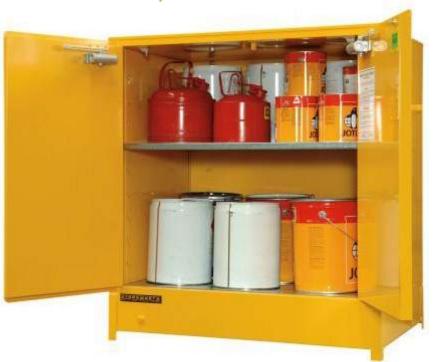

## Usage

Built for the most demanding environments, these Oxidising Agent Storage Cabinets comply with all relevant AS/NZS Standards.

### Features & Benefits

- Heavy duty steel construction, finished in 2 pack powder-coat for durability
- Yellow cabinets are designed for indoor storage; blue cabinets are suited to outdoor storage
- Supplied with relevant safety signage
- Hydraulic door action which pops open automatically if internal pressure increases
- Outdoor cabinets feature lifting lugs, forklift channels, cambered roof and cyclone-strength engineered footings