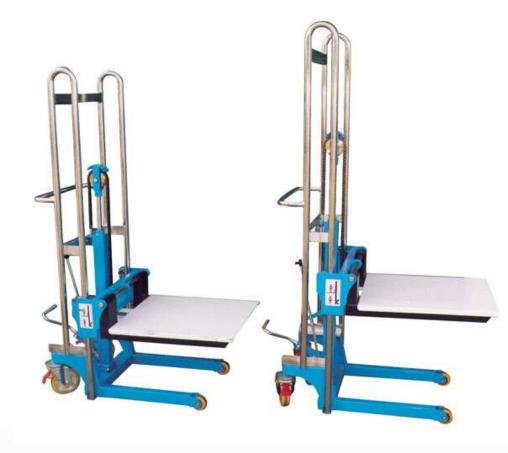

### **Manual Model**

### **Specifications - Manual Models**

### Model 13300100

Load Capacity: 400kg

Lift Height Range: 90-1200mm

Overall Height: 1435mm

Length x Width: 1050 x 595mm Platform Size: 650 x 580mm Fork Size: 645mmL x 110mmW

Unit Weight: 84kg

### Model 13300103

Load Capacity: 400kg

Lift Height Range: 90-1500mm

Overall Height: 1730mm

Length x Width: 1050 x 595mm Platform Size: 650 x 580mm Fork Size: 645mmL x 110mmW

Unit Weight: 90kg

### Model 13300105

Load Capacity: 400kg

Lift Height Range: 90-1700mm

Overall Height: 1925mm

Length x Width: 1050 x 595mm Platform Size: 650 x 580mm Fork Size: 645mmL x 110mmW

Unit Weight: 93kg