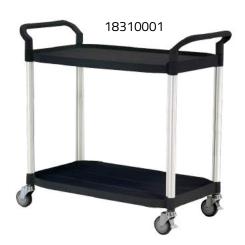

Model 18310001, Large 2 Tier

Dimensions: 1100L x 520W x 950H (mm) Load Capacity: 160kg | Unit Weight: 13kg

Model 18310002, Large 3 Tier

Dimensions: 1100L x 520W x 1020H (mm) Load Capacity: 160kg | Unit Weight: 19kg