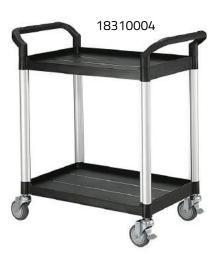

### **Specifications**

Model 18310004, Small 2 Tier

Dimensions: 850L x 480W x 950H (mm) Load Capacity: 160kg | Unit Weight: 11kg

Model 18310005, Small 3 Tier

Dimensions: 850L x 480W x 1020H (mm) Load Capacity: 160kg | Unit Weight: 14kg