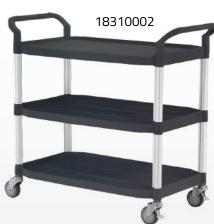

Model 18310001, Large 2 Tier

Dimensions: 1100L x 520W x 950H (mm) Load Capacity: 160kg | Unit Weight: 13kg

Model 18310002, Large 3 Tier

Dimensions: 1100L x 520W x 1020H (mm) Load Capacity: 160kg | Unit Weight: 19kg