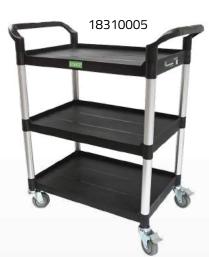

### **Specifications**

Model 18310004, Small 2 Tier

Dimensions: 850L x 480W x 950H (mm) Load Capacity: 160kg | Unit Weight: 11kg

Model 18310005, Small 3 Tier

Dimensions: 850L x 480W x 1020H (mm) Load Capacity: 160kg | Unit Weight: 14kg