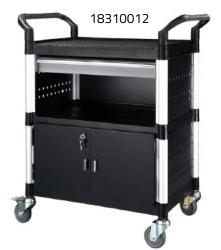

Model 18310012, Small Drawer & Cabinet

Dimensions: 850L x 480W x 1020H (mm) Load Capacity: 160kg | Unit Weight: 28kg