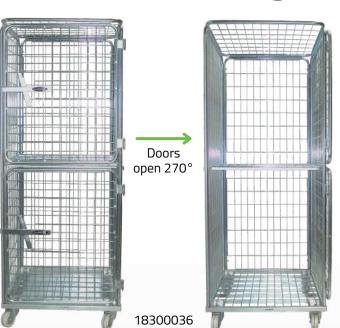

#### **Features & Benefits**

- Ability to have full-height storage use, or segregate with adjustable shelves
- Durable zinc plated steel
- Single or double width available
- 100mmØ nylon castors, 2 x fixed, 2 x swivel
- Shelves can be fitted at 100mm intervals
- Doors on single model: double, split horizontally, open 270°
- Doors on double model: double, split vertically, handles suit padlock

# Model 18300036 - Single

Ext. Dimensions: 705W x 785D x 1820H (mm) Int. Dimensions: 680W x 740D x 1640H (mm)

Load Capacity: 400kg Unit Weight: 55kg

Model 18300020 - Shelf to suit 18300036