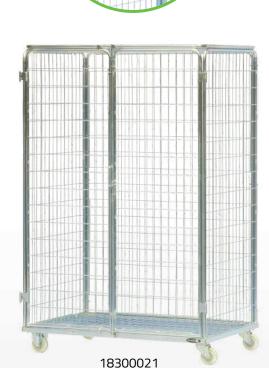

#### **Features & Benefits**

- Ability to have full-height storage use, or segregate with adjustable shelves
- Durable zinc plated steel
- Single or double width available
- 100mmØ nylon castors, 2 x fixed, 2 x swivel
- Shelves can be fitted at 100mm intervals
- Doors on single model: double, split horizontally, open 270°
- Doors on double model: double, split vertically, handles suit padlock

## Model 18300021 - Double

Ext. Dimensions: 1185W x 780D x 1820H (mm) Int. Dimensions: 1160W x 715D x 1640H (mm)

Load Capacity: 400kg Unit Weight: 69kg

Model 18300022 - Shelf to suit 18300021