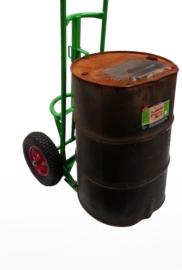

## Usage

This heavy duty trolley enables safe and ergonomic transport of 205 litre drums. Excellent for any workplace where handling of drums is required.

#### **Features & Benefits**

- Suitable for both steel and plastic drums
- Spring tensioned floating axle provides superb balance
- Sliding hook latches onto rim to secure drum
- Durable green powdercoat finish
- Large pneumatic wheels well suited to uneven and rough terrain

### Model 18300026

Dimensions: 700W x 500D x 1540H (mm) Fork Width: 420mm Load Capacity: 500kg (suits 205L drum size) Wheels: 400mm diameter, 100mm tread Unit Weight: 27kg