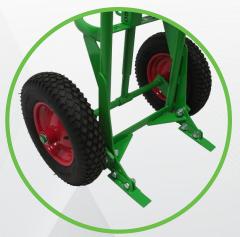

#### **Features & Benefits**

- Suitable for both steel and plastic drums
- Spring tensioned floating axle provides superb balance
- Sliding hook latches onto rim to secure drum
- Durable green powdercoat finish
- Large pneumatic wheels well suited to uneven and rough terrain

### Model 18300026

Dimensions: 700W x 500D x 1540H (mm) Fork Width: 420mm Load Capacity: 500kg (suits 205L drum size) Wheels: 400mm diameter, 100mm tread Unit Weight: 27kg