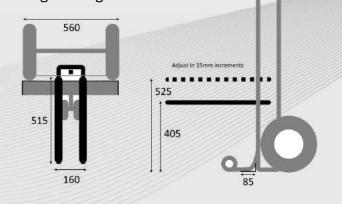

## Specifications

Model 18300015 Standard Chair Trolley Dimensions: 380D x 440W x 1320H mm

Model 18300025 Universal Chair Trolley Dimensions: 840D x 560W x 1360H Load Capacity: 75kg Unit Weight: 20kg

1300 305 314 . sales@backsafeaustralia.com.au . www.backsafeaustralia.com.au AUSTRALIA-WIDE | DELIVERY . SERVICE . PARTS . SUPPORT