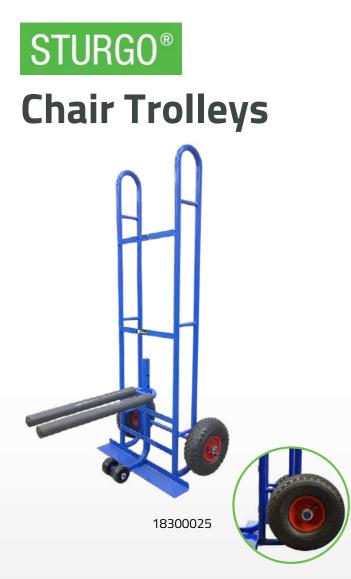

## **Features & Benefits**

- Powder coated tubular steel construction
- Adjustable support arms
- Lightweight or heavy duty universal model
- Lightweight model has simple two-wheel configuration
- Heavy duty universal model has pneumatic wheels at rear and central front support wheels

## Specifications

Model 18300015 Standard Chair Trolley Dimensions: 380D x 440W x 1320H mm

Model 18300025 Universal Chair Trolley Dimensions: 840D x 560W x 1360H Load Capacity: 75kg Unit Weight: 20kg

1300 305 314 . sales@backsafeaustralia.com.au . www.backsafeaustralia.com.au AUSTRALIA-WIDE | DELIVERY . SERVICE . PARTS . SUPPORT