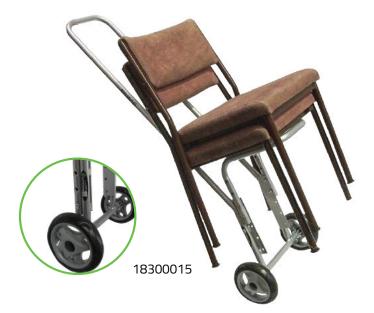

## **Features & Benefits**

- Powder coated tubular steel construction
- Adjustable support arms
- Lightweight or heavy duty universal model
- Lightweight model has simple two-wheel configuration
- Heavy duty universal model has pneumatic wheels at rear and central front support wheels

## Specifications

Model 18300015 Standard Chair Trolley Dimensions: 380D x 440W x 1320H mm

Model 18300025 Universal Chair Trolley Dimensions: 840D x 560W x 1360H Load Capacity: 75kg Unit Weight: 20kg

1300 305 314 . sales@backsafeaustralia.com.au . www.backsafeaustralia.com.au AUSTRALIA-WIDE | DELIVERY . SERVICE . PARTS . SUPPORT