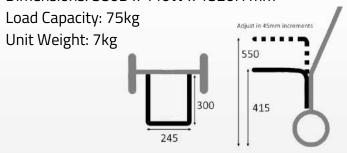

## Specifications

Model 18300015 Standard Chair Trolley Dimensions: 380D x 440W x 1320H mm

Model 18300025 Universal Chair Trolley Dimensions: 840D x 560W x 1360H Load Capacity: 75kg Unit Weight: 20kg

1300 305 314 . sales@backsafeaustralia.com.au . www.backsafeaustralia.com.au AUSTRALIA-WIDE | DELIVERY . SERVICE . PARTS . SUPPORT