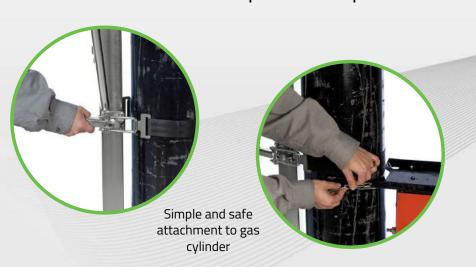

#### Features & Benefits

- Constructed from electro galvanised steel
- Heavy duty 260mmØ pneumatic wheels
- Easy attachment to gas cylinder with ratchet strap and chain fasteners
- Designed to be used with gas cylinders with 235mm diameter