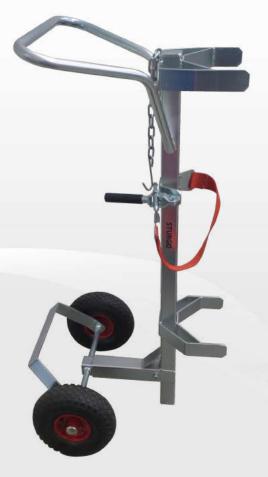

### Usage

Gas cylinders are heavy, awkward items to move, and can cause serious manual handling strain if the correct handling equipment isn't used. The STURGO® Ergonomic Gas Bottle Trolley provides a simple method of detaching and attaching gas cylinders on machinery, and transporting the cylinder to a suitable storage space, greatly reducing user effort and minimising handling risks.

#### Features & Benefits

- Constructed from electro galvanised steel
- Heavy duty 260mmØ pneumatic wheels
- Easy attachment to gas cylinder with ratchet strap and chain fasteners
- Designed to be used with gas cylinders with 235mm diameter

## Model 18300013 Trolley

Dimensions: 600L x 600W x 1440H (mm)

Load Capacity: 80kg Unit Weight: 25kg