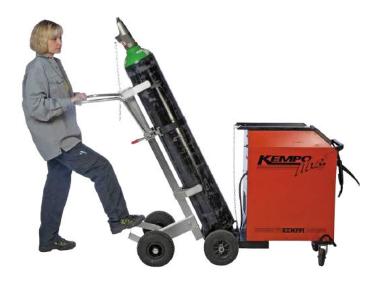

### Usage

Gas cylinders are heavy, awkward items to move, and can cause serious manual handling strain if the correct handling equipment isn't used. The STURGO® Ergonomic Gas Bottle Trolley provides a simple method of detaching and attaching gas cylinders on machinery, and transporting the cylinder to a suitable storage space, greatly reducing user effort and minimising handling risks.

#### Features & Benefits

- Constructed from electro galvanised steel
- Heavy duty 260mmØ pneumatic wheels
- Easy attachment to gas cylinder with ratchet strap and chain fasteners
- Designed to be used with gas cylinders with 235mm diameter