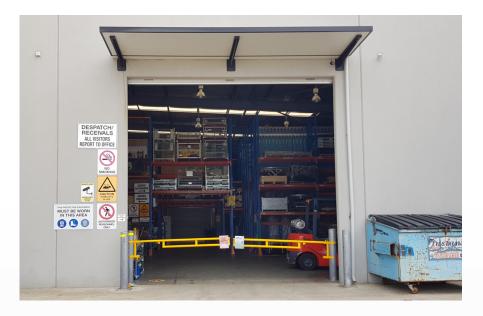

## **Warehouse Gate**

Custom signage

Gas strut assist mechanism

## Usage

Suited to roller door access ways, especially in warehouse and workshop situations where access is restricted to authorised personnel.

## **Features & Benefits**

- Simple clamp attachment to bollards makes it easy to fix in place
- Temporary attachment doesn't damage bollards, making it ideal for rented spaces
- Gas strut assist open and close function
- Durable powder coated finish
- Made to fit your work area
- Signage can be attached to gates upon request

## **Ideal for:**

Transport/Logistics | Warehouse | Workshop | Construction | Mining | Servicing/Maintenance | Agriculture | Hospitality/Food Services | Health/Medical