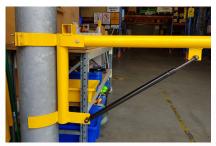

## **Warehouse Gate**

Custom signage

Gas strut assist mechanism

## **Features & Benefits**

- Simple clamp attachment to bollards makes it easy to fix in place
- Temporary attachment doesn't damage bollards, making it ideal for rented spaces
- Gas strut assist open and close function
- Durable powder coated finish
- Made to fit your work area
- Signage can be attached to gates upon request

Simple clamp attachment to bollards

**Specifications** Model 18230036

Made to suit your specific requirements