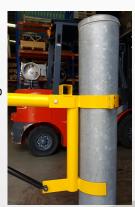

## **Features & Benefits**

- Simple clamp attachment to bollards makes it easy to fix in place
- Temporary attachment doesn't damage bollards, making it ideal for rented spaces
- Gas strut assist open and close function
- Durable powder coated finish
- Made to fit your work area
- Signage can be attached to gates upon request

Simple clamp attachment to bollards

**Specifications** Model 18230036

Made to suit your specific requirements