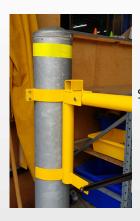

## **Features & Benefits**

- Simple clamp attachment to bollards makes it easy to fix in place
- Temporary attachment doesn't damage bollards, making it ideal for rented spaces
- Gas strut assist open and close function
- Durable powder coated finish
- Made to fit your work area
- Signage can be attached to gates upon request

Simple clamp attachment to bollards

**Specifications** Model 18230036

Made to suit your specific requirements