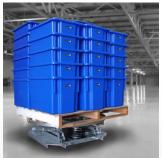

# **Spring-Loaded Pallet Positioner**

Suited to any workplace where loading and unloading palletised goods is required. Load height is automatically adjusted as load is increased and decreased, eliminating user strain related to bending and lifting.

### **Features & Benefits**

- Simple, robust scissor lift mechanism
- Heavy duty compression springs with shock absorbers dampen vertical movement of load
- Built in forklift pockets
- Turntable top allows load rotation
- Durable galvanised construction
- Optional Rotation Lock allows top to be secured in fixed position
- Optional Adjustable Feet for uneven surfaces and to allow pallet jack transportability
- Modifications available: Alternative Springs, Heavy Duty Castor Kit, Fixed Square Top