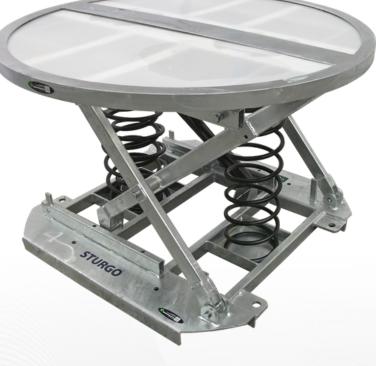

### **Features & Benefits**

- Simple, robust scissor lift mechanism
- Heavy duty compression springs with shock absorbers dampen vertical movement of load
- Built in forklift pockets
- Turntable top allows load rotation
- Durable galvanised construction
- Optional Rotation Lock allows top to be secured in fixed position
- Optional Adjustable Feet for uneven surfaces and to allow pallet jack transportability
- Modifications available: Alternative Springs, Heavy Duty Castor Kit, Fixed Square Top

### **Specifications**

Model 16810072 - Pallet Positioner

Platform Diameter: 1100mm

Height Range: 230mm (compressed) - 700mm

(extended)

Load Capacity: 2000kg Unit Weight: 160kg

Model 13860051 - Rotational Lock Model 13860074 - Adjustable Feet