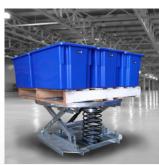

# **Spring-Loaded Pallet Positioner**

Suited to any workplace where loading and unloading palletised goods is required. Load height is automatically adjusted as load is increased and decreased, eliminating user strain related to bending and lifting.

### **Features & Benefits**

- Simple, robust scissor lift mechanism
- Heavy duty compression springs with shock absorbers dampen vertical movement of load
- Built in forklift pockets
- Turntable top allows load rotation
- Durable galvanised construction
- Optional Rotation Lock allows top to be secured in fixed position
- Optional Adjustable Feet for uneven surfaces and to allow pallet jack transportability
- Modifications available: Alternative Springs, Heavy Duty Castor Kit, Fixed Square Top