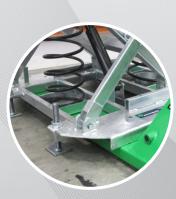

### **Features & Benefits**

- Simple, robust scissor lift mechanism
- Heavy duty compression springs with shock absorbers dampen vertical movement of load
- Built in forklift pockets
- Turntable top allows load rotation
- Durable galvanised construction
- Optional Rotation Lock allows top to be secured in fixed position
- Optional Adjustable Feet for uneven surfaces and to allow pallet jack transportability
- Modifications available: Alternative Springs, Heavy Duty Castor Kit, Fixed Square Top

### **Specifications**

Model 16810072 - Pallet Positioner

Platform Diameter: 1100mm

Height Range: 230mm (compressed) - 700mm

(extended)

Load Capacity: 2000kg Unit Weight: 160kg

Model 13860051 - Rotational Lock Model 13860074 - Adjustable Feet