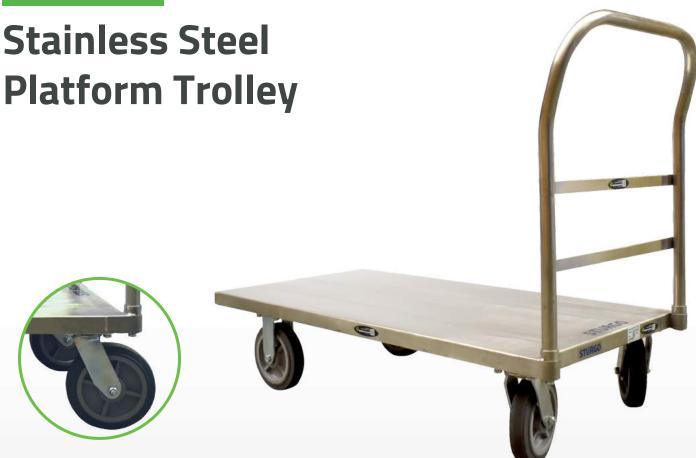

### Usage

Simply designed to carry your load, with hygienic and easy to clean stainless steel construction. Well suited for use in kitchens, food processing areas or hospitality facilities.

## **Features & Benefits**

- Excellent manoeuvrability with 2 x fixed and 2 x swivel castors
- Ergonomic 970mm handle height
- All welded heavy duty stainless steel platform with internal longitudinal stiffening members
- Bolt on 200mmØ castors, double ball race
- Removable pipe handle

### Model 16810066

Dimensions: 1200L x 610W x 970H handle (mm)

Load Capacity: 500kg Unit Weight: 36kg