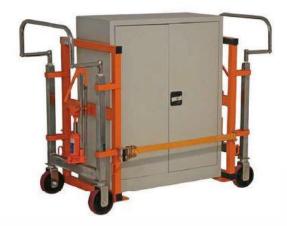

#### Usage

Excellent for the safe and professional transport of heavy items such as furniture. Ideal for use in removals, maintenance, assembly and installation applications.

#### Features & Benefits

- Hydraulic lift function with simple operation: position lifting plates underneath the object to be moved, tension the securing straps, lift item on both sides to equal height and then move
- Built-in securing straps (5m length)
- Steering handles for direct control of the wheels
- Heavy duty wheels with ball bearings, nonmarking polyurethane castors
- Powder-coated frame for durability

### **Specifications**

Model 16810058

Overall Dimensions: 680 x 420 x 1070mm Load Capacity: 1800kg Unit Weight: 86kg Lifting Height: 250mm Lifting Plate: 600mmW x 60mmD Castors: 150mm diameter

🛃 1300 305 314 . sales@backsafeaustralia.com.au . www.backsafeaustralia.com.au AUSTRALIA-WIDE | DELIVERY . SERVICE . PARTS . SUPPORT