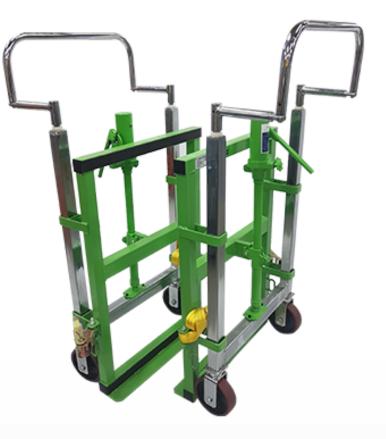

#### Features & Benefits

- Hydraulic lift function with simple operation: position lifting plates underneath the object to be moved, tension the securing straps, lift item on both sides to equal height and then move
- Built-in securing straps (5m length)
- Steering handles for direct control of the wheels
- Heavy duty wheels with ball bearings, nonmarking polyurethane castors
- Powder-coated frame for durability

### **Specifications**

Model 16810058

Overall Dimensions: 680 x 420 x 1070mm Load Capacity: 1800kg Unit Weight: 86kg Lifting Height: 250mm Lifting Plate: 600mmW x 60mmD Castors: 150mm diameter

🛃 1300 305 314 . sales@backsafeaustralia.com.au . www.backsafeaustralia.com.au AUSTRALIA-WIDE | DELIVERY . SERVICE . PARTS . SUPPORT