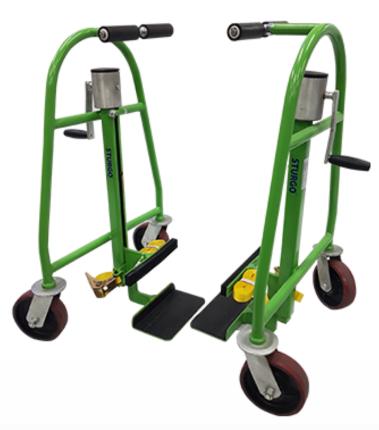

#### **Features & Benefits**

- Safely operated by one person
- Powder-coated for durability
- Robust lifting mechanism with simple operation: position lifting plates underneath item to be moved; adjust upper support rail and tension securing straps; lift item on both sides to equal height and move
- Winch with crank handle and gear mechanism
- Non-marking 125mm polyurethane castors
- Lift plates feature a non-slip covering
- Securing straps provided (5m length)

## Model 16810057

Overall Dimensions: 570mm x 390mm x 780mm

Load Capacity: 600kg Unit Weight: 25kg Lifting Height: 300mm

Lifting Plates: 225mmW x 120mmD

Castors: 125mm diameter