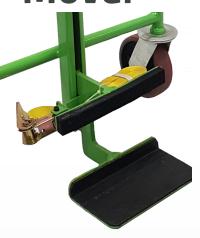

#### **Features & Benefits**

- Safely operated by one person
- Powder-coated for durability
- Robust lifting mechanism with simple operation: position lifting plates underneath item to be moved; adjust upper support rail and tension securing straps; lift item on both sides to equal height and move
- Winch with crank handle and gear mechanism
- Non-marking 125mm polyurethane castors
- Lift plates feature a non-slip covering
- Securing straps provided (5m length)

## Model 16810057

Overall Dimensions: 570mm x 390mm x 780mm

Load Capacity: 600kg Unit Weight: 25kg Lifting Height: 300mm

Lifting Plates: 225mmW x 120mmD

Castors: 125mm diameter