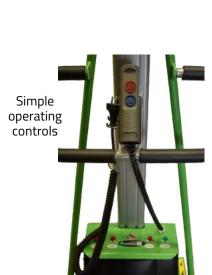

### **Features & Benefits**

- Compact, lightweight and easy to use
- Designed for use in tight working spaces
- All swivel wheels provide excellent manoeuvrability, with rear brakes for safety
- Nylon lifting platform
- Ergonomically shaped handle
- Simple up/down button operation with safety inertia device and 6Ah to 21Ah battery charger
- Custom lifting attachments available tines, keg lifter, roll probe