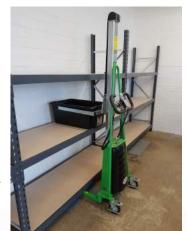

### **Features & Benefits**

- Compact, lightweight and easy to use
- Designed for use in tight working spaces
- All swivel wheels provide excellent manoeuvrability, with rear brakes for safety
- Nylon lifting platform
- Ergonomically shaped handle
- Simple up/down button operation with safety inertia device and 6Ah to 21Ah battery charger
- Custom lifting attachments available tines, keg lifter, roll probe