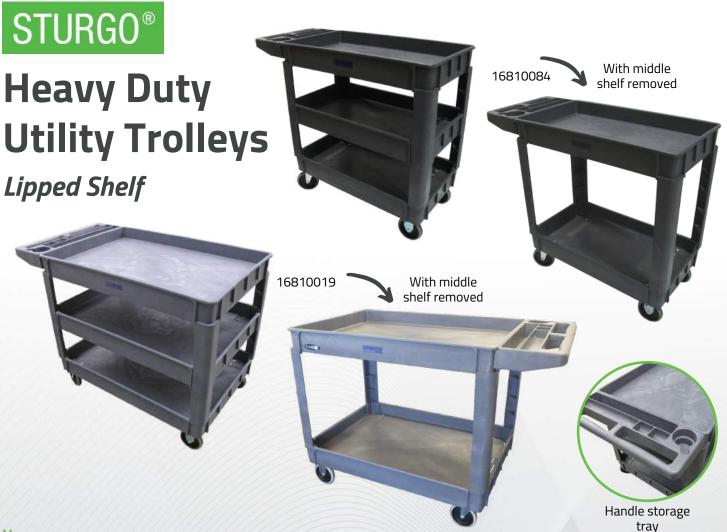

#### **Features & Benefits**

- Heavy duty plastic construction
- Easy to clean and maintain
- Lipped shelf edges keeps items on shelves
- Middle shelf is removable
- Ergonomic handles with in-built storage tray •
- Fitted with 125mmØ solid rubber castors (2 x fixed, 2 x swivel)

### Model 16810084, Small

Dimensions: 790L x 435W x 1110H (mm) Load Capacity: 250kg (evenly distributed) Unit Weight: 18kg

Model 16810019, Large Dimensions: 950L x 650W x 1110H (mm) Load Capacity: 250kg Unit Weight: 23kg

Shelf Clearances Base to Top: 495mm Base to Middle: 190mm Middle to Top: 200mm

💒 1300 305 314 . sales@backsafeaustralia.com.au . www.backsafeaustralia.com.au AUSTRALIA-WIDE | DELIVERY . SERVICE . PARTS . SUPPORT