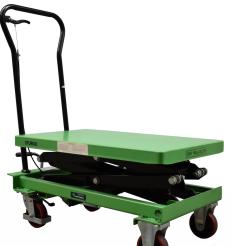

#### Usage

Our range of Scissor Lift Trolleys provide a simple solution to reducing manual handling injuries related to lifting and carrying of heavy items. Durable, affordable, simple to operate, and designed to improve safety in the workplace.

#### **Features & Benefits**

- Adjustable platform height for safe loading and unloading of goods
- High quality hydraulic system
- Foot pump lifting mechanism
- Hand controlled lever lowering mechanism
- Rear brakes on all models
- Lift heights up to 1575mm
- Also available in single lift height, aluminium or all terrain models