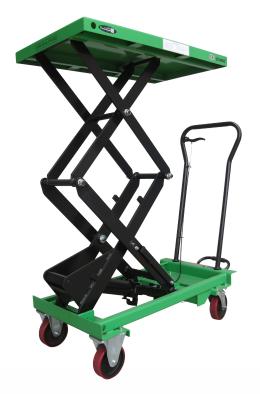

#### Model 16810016

Platform Size: 910L x 500W (mm)

Handle Height: 975mm

Lift Height: 355min. - 1300 max. (mm)

Load Capacity: 350kg Unit Weight: 105kg Castors: 125mm

Pedal Cycles to Max Height: 53

Transport/Logistics | Warehouse | Workshop | Retail | Construction | Mining | Servicing/Maintenance | Agriculture | Hospitality/Food Services | Health/Medical | Office/Education | Cleaning

#### **Specifications**

Model 16810053

Platform Size: 1010L x 520W (mm)

Overall Size: 1260L x 520W

Lift Height Range: 440 min. - 1575 max. (mm)

Load Capacity: 500kg Unit Weight: 168kg Castors: 150mm

Pedal Cycles to Max Height: 85