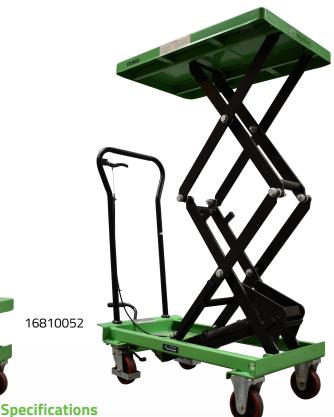

## **Double Scissor Lift Trolleys**

16810052

### Model 16810052

Platform Size: 830L x 500W (mm)

Overall Size: 1010L x 500W Handle Height: 1100mm

Lift Height Range: 435 min. - 1430 max. (mm)

Load Capacity: 150kg Unit Weight: 90kg Castors: 150mm

Pedal cycles to Max Height: 30