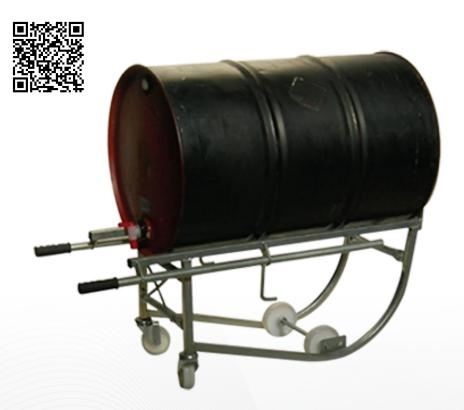

# Usage

The Drum Cradle is ideal for transporting a single drum and also for decanting contents from drums.

### **Specifications**

Model 16810006

Width: 450mm

Load Capacity: 300kg Drain Height: 500mm

Wheels: 100mm diameter rubber cast-in

## **Features & Benefits**

- Fitted with retractable handles
- Durable zinc plated finish
- Easy to use
- Supplied unassembled