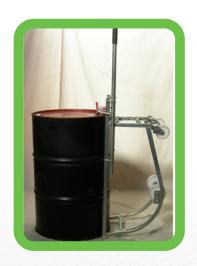

# Usage

The Drum Cradle is ideal for transporting a single drum and also for decanting contents from drums.

### **Specifications**

Model 16810006

Width: 450mm

Load Capacity: 300kg Drain Height: 500mm

Wheels: 100mm diameter rubber cast-in

## **Features & Benefits**

- Fitted with retractable handles
- Durable zinc plated finish
- Easy to use
- Supplied unassembled