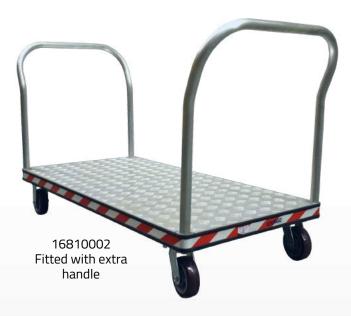

#### Model 16810001, Medium

Dimensions: 1210L x 610W x 1000H handle (mm)

Load Capacity: 500kg Unit Weight: 29kg

Model 16810064, Extra Handle - Small/Medium

Model 16810065, Extra Handle - Large

Model 16810002, Large

Dimensions: 1525L x 760W x 1000H handle (mm)

Load Capacity: 500kg Unit Weight: 31kg

Model 16170023KIT, 200mmØ **Puncture Proof Castor Kit** 