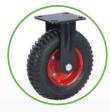

### **Features & Benefits**

- Excellent manoeuvrability
- Heavy duty yet lightweight construction
- Solid rubber 150mmØ castors, 2 x fixed and 2 x swivel
- Ergonomic 1000mm handle height
- Checkerplate non-slip platform
- Safety red and white striped bumper edge
- Optional second handle for functionality
- Optional puncture proof castor kit provides a smoother ride over rough terrain

Dimensions: 1525L x 760W x 1000H handle (mm)

Load Capacity: 500kg Unit Weight: 31kg

Model 16170023KIT, 200mmØ **Puncture Proof Castor Kit** 