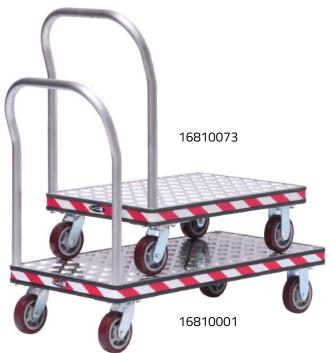

#### Model 16810073, Small

Dimensions: 915L x 610W x 1000H handle (mm)

Load Capacity: 500kg Unit Weight: 27kg

#### Model 16810001, Medium

Dimensions: 1210L x 610W x 1000H handle (mm)

Load Capacity: 500kg Unit Weight: 29kg

Model 16810064, Extra Handle - Small/Medium

Model 16810065, Extra Handle - Large

Model 16810002, Large