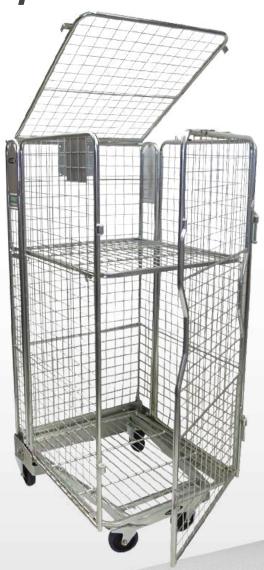

#### **Features & Benefits**

- Nestable design for compact storage when not
- Durable zinc plated steel construction
- Full-height swinging door opens 270°
- Mesh roof for added content security
- Fixed middle shelf included (folds back for nesting)
- 100mmØ rubber castors, 2 x fixed, 2 x swivel braked

#### Model 16640024

Dimensions: 720W x 820D x 1730H (mm)

Load Capacity: 500kg Unit Weight: 39kg