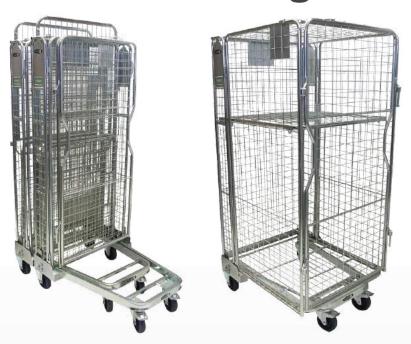

### **Usage**

A versatile and affordable solution for storage and transport of large quantities of stock. When not in use, simply fold and nest the trolleys together, saving on valuable storage space.

#### **Features & Benefits**

- Nestable design for compact storage when not
- Durable zinc plated steel construction
- Full-height swinging door opens 270°
- Mesh roof for added content security
- Fixed middle shelf included (folds back for nesting)
- 100mmØ rubber castors, 2 x fixed, 2 x swivel braked

#### Model 16640024

Dimensions: 720W x 820D x 1730H (mm)

Load Capacity: 500kg Unit Weight: 39kg