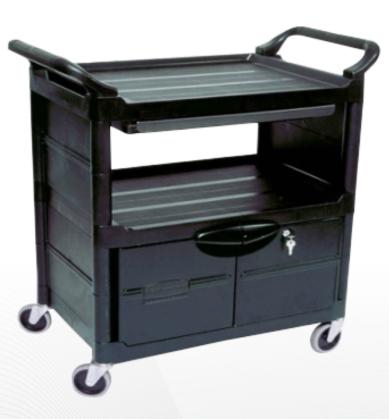

## Usage

The perfect trolley for a million uses! Popular in the hospitality industry, but suitable for workshops, retail, offices, servicing & maintenance.

### **Features & Benefits**

- Lockable cabinet for secure storage
- Sliding Drawer for additional storage of small parts or items
- Non-marking 100mm swivel castors & handles at both ends for easy steering
- Moulded plastic construction that won't dent, rust or need painintg

## **Specifications** Model 15710292

Dimensions: 854mmL x 473mmD x 960mmH Load Capacity: 90.7kg (30.2kg per shelf) Castors: Non-marking 100mm Swivel