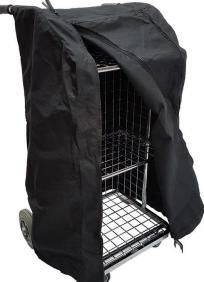

### Features & Benefits

- Constructed from round tube with welded wire mesh sides, back, base and shelves, making it reinforced and lightweight
- The shelves are designed to lift up to allow for tall items
- The rear wheels are 200mm fixed, and mounted on axles, front wheels are heavy duty 75mm swivel plate mounted castors
- Finished in chrome with plastic handle grips.
- The trolleys can be supplied with stairclimber wheels and vinyl cover as optional accessories.
- Optional Rain Cover also available

#### **Specifications** Model 14670005

Dimensions: 500mmL x 465mmW x 1100mmH Distance between shelves: 370mm Load Capacity: 120kg Wheels: 2 x 200mm rubber fixed (rear) and 2 x 75mm rubber swivel wheels (front) Model 12200287 - Optional Rain Cover