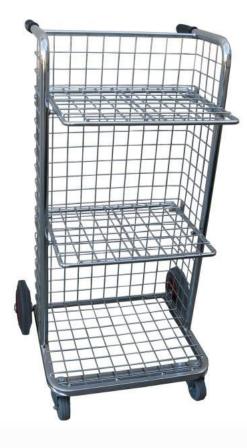

#### Usage

STURGO® Upright Court Trolleys are ideal for transporting bulky files and folders throughout the workplace. Very popular in legal and office applications.

### Features & Benefits

- Constructed from round tube with welded wire mesh sides, back, base and shelves, making it reinforced and lightweight
- The shelves are designed to lift up to allow for tall items
- The rear wheels are 200mm fixed, and mounted on axles, front wheels are heavy duty 75mm swivel plate mounted castors
- Finished in chrome with plastic handle grips.
- The trolleys can be supplied with stairclimber wheels and vinyl cover as optional accessories.
- Optional Rain Cover also available

#### **Specifications** Model 14670005

Dimensions: 500mmL x 465mmW x 1100mmH Distance between shelves: 370mm Load Capacity: 120kg Wheels: 2 x 200mm rubber fixed (rear) and 2 x 75mm rubber swivel wheels (front) Model 12200287 - Optional Rain Cover