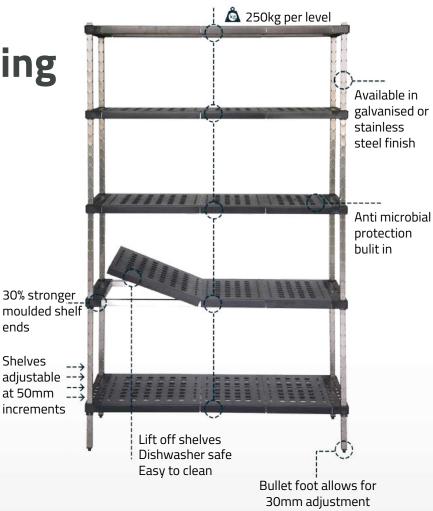

## **Features & Benefits**

- 30mm tube posts, stainless steel or galvanised construction
- Bullet foot allows 32mm height adjustment
- Moulded Real Tuff shelves, HACCP approved with antimicrobial protection
- Withstand temperatures of -30°C to 90°C
- Available in various sizes and configurations

## **Specifications**

Model 12830004, Galvanised

Dimensions: 900W x 600D x 2000H (mm)

Load Capacity: 250kg per shelf

Model 12830005, Stainless Steel

Dimensions: 900W x 600D x 2000H (mm)

Load Capacity: 250kg per shelf