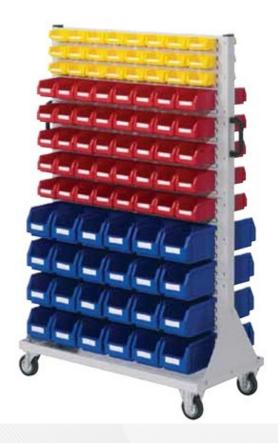

# Louvre Bin Trolley

### **Features & Benefits**

- Parts Bins included
- Double-sided for maximum storage capacity
- Trolley is fitted with louvre panels for holding the parts bins

#### Specifications

Model 12500473 Dimensions: 1580mmH x 1000mmW x 500mmD Parts Bins included: 48 x WERKS® Size 6 Stacking Bin, Blue (24 per side) 80 x WERKS® Size 7 Stacking Bin, Red (40 per side) 48 x WERKS® Size 8 Stacking Bin, Yellow (24 per side)