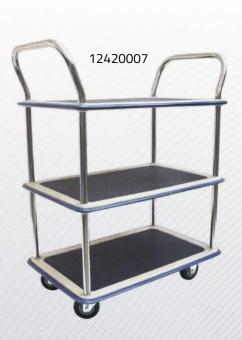

## **Specifications**

Model 12420006, Double Platform Model 12420007, Triple Platform

Platform Dimensions: 740L x 480W (mm) Shelf Clearance (double platform): 560mm Shelf Clearance (triple platform): 305mm

Load Capacity: 220kg Wheel Diameter: 100mm

Model 12420036, Foot Brake Kit for 220kg

Model 12420010, Double Platform Model 12420012, Triple Platform

Platform Dimensions: 910L x 610W (mm) Shelf Clearance (double platform): 565mm Shelf Clearance (triple platform): 265mm