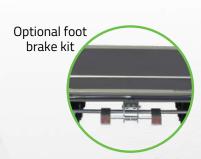

Load Capacity: 220kg Wheel Diameter: 100mm

Model 12420036, Foot Brake Kit for 220kg

Model 12420010, Double Platform Model 12420012, Triple Platform

Platform Dimensions: 910L x 610W (mm) Shelf Clearance (double platform): 565mm Shelf Clearance (triple platform): 265mm

Load Capacity: 370kg Wheel Diameter: 125mm

Model 12420028, Foot Brake Kit for 370kg