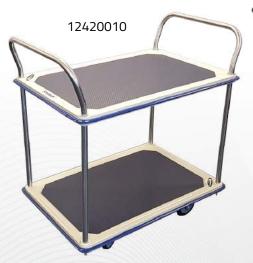

Load Capacity: 220kg Wheel Diameter: 100mm

Model 12420036, Foot Brake Kit for 220kg

Model 12420010, Double Platform Model 12420012, Triple Platform

Platform Dimensions: 910L x 610W (mm) Shelf Clearance (double platform): 565mm Shelf Clearance (triple platform): 265mm