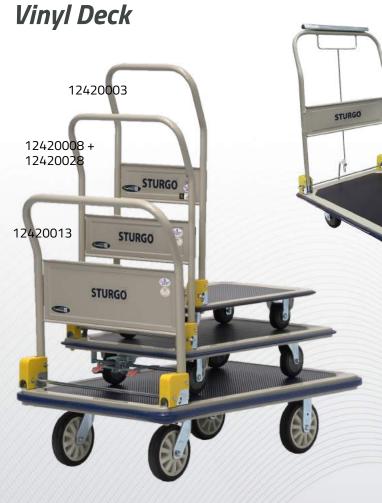

## STURGO®

Single Platform Trolleys

12420015

12420032

## **Specifications**

12420018

Platform Dimensions: 740L x 480W (mm)

Load Capacity: 220kg Wheel Diameter: 100mm

Model 12420003, Foldable Handle

Model 12420036, Foot Brake Kit for 220kg

Platform Dimensions: 910L x 610W (mm)

Load Capacity: 370kg Wheel Diameter: 125mm

Model 12420008, Foldable Handle

Model 12420018, Foldable Handle & Handbrake

Model 12420028, Foot Brake Kit for 370kg

Platform Dimensions: 1170L x 760W (mm)

Load Capacity: 650kg Wheel Diameter: 200mm

Model 12420013, Foldable Handle Model 12420014, Fixed Handle

Model 12420015, Fixed Handle at both ends

Model 12420032, Pneumatic Wheels for 650kg