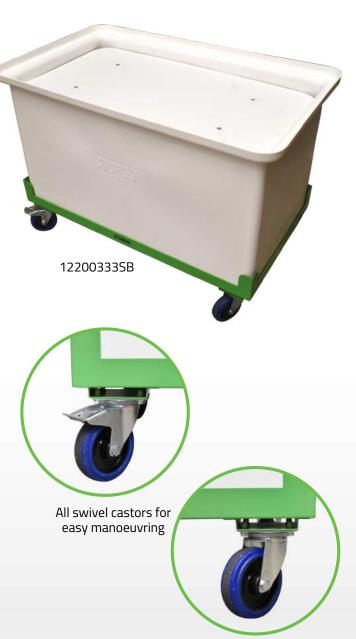

### Model 12200333SB Big Bin Dolly w/ Spring Base

Dimensions: 1130L x 640W x 820H (mm)

Load Capacity: 400L/100kg

Unit Weight: 49kg

#### **Features & Benefits**

- Heavy duty steel powder coated frame (standard colour green)
- Rotomould plastic tub (standard colour white)
- 125mmØ blue rubber castors (2 x swivel, 2 x swivel braked)
- Low clearance height for easy storage will fit below standard bench
- Optional self-levelling spring base helps to prevent back strain
- Can be fitted with pneumatic or puncture proof wheels to suit rough terrain
- Custom colours available (min. quantity)