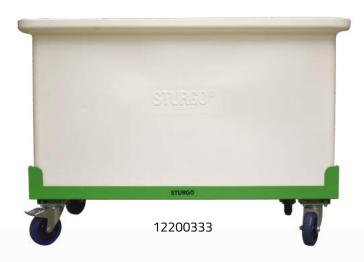

### Model 12200333 Big Bin Dolly

Dimensions: 1130L x 640W x 820H (mm)

Load Capacity: 400L/400kg

Unit Weight: 45kg