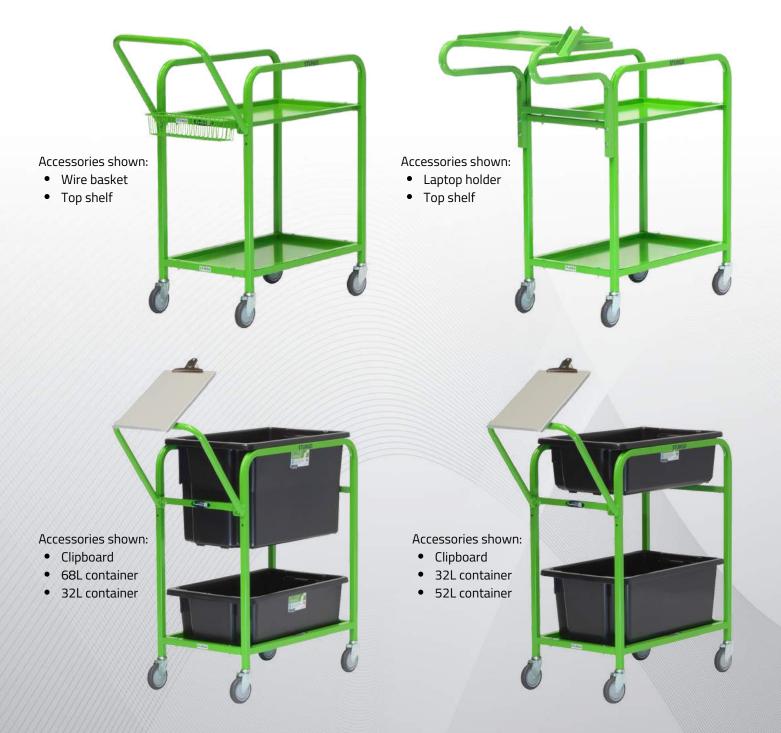

#### **Accessories:**

18300009 - top shelf

18300010 - wire stationery basket

12200260 - clipboard writing top

11880022 - laptop & scanner holder

Tubs/containers: Recycled Black