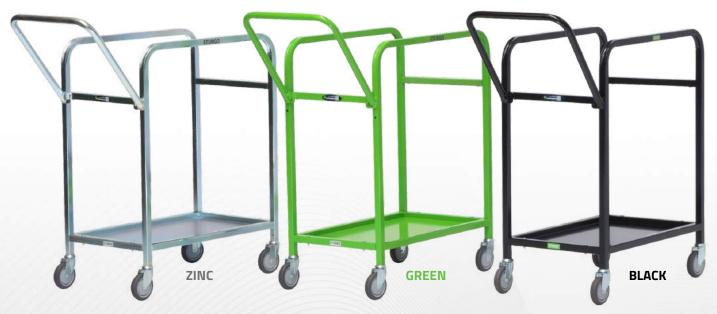

### **Features & Benefits**

- Lightweight yet sturdy, tubular construction
- Available in powder coated, zinc or stainless steel finish
- Easy to manoeuvre with all swivel wheels
- Versatile mix and match accessories to suit most applications
- Compatible tubs/containers are available in three sizes and can be used interchangeably
- Custom colours available (minimum quantity applies)

#### **Specifications**

Model 12200248 (green), 18300023 (black), 18300024 (zinc)

Overall Dimensions: 1100L x 470W x 1030H (mm) Platform Dimensions: 700L x 425W (mm)

Base Platform to Top Rail: 740mm Base Platform to Top Shelf: 500mm Load Capacity: 150kg evenly distributed