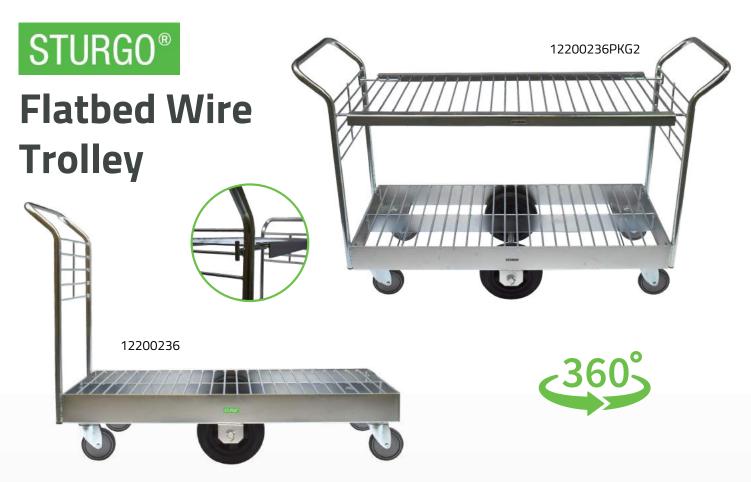

#### Usage

The STURGO® Flatbed Wire Trolley provides a versatile, user-friendly solution to moving heavy items with ease. With impressive manoeuvrability and low push effort, this trolley has been designed to reduce manual handling risks and make your life easier!

## **Features & Benefits**

- Six wheel configuration provides excellent manoeuvrability
- Durable zinc plated finish
- Ergonomic 950mm handle height
- Functional design with provision to add second handle and adjustable top shelf
- Robust construction, high load rating
- Shelf size 1200mmL x 510mmW

#### Model 12200236

Dimensions: 1350L x 510W x 950H (mm)

270H Platform (mm) Load Capacity: 400kg Unit Weight: 46kg

## Model 12200236PKG2

Dimensions: 1510L x 510W x 950H (mm)

270H Platform (mm) 620H - 785H Shelf (mm) Load Capacity: 400kg Unit Weight: 60kg