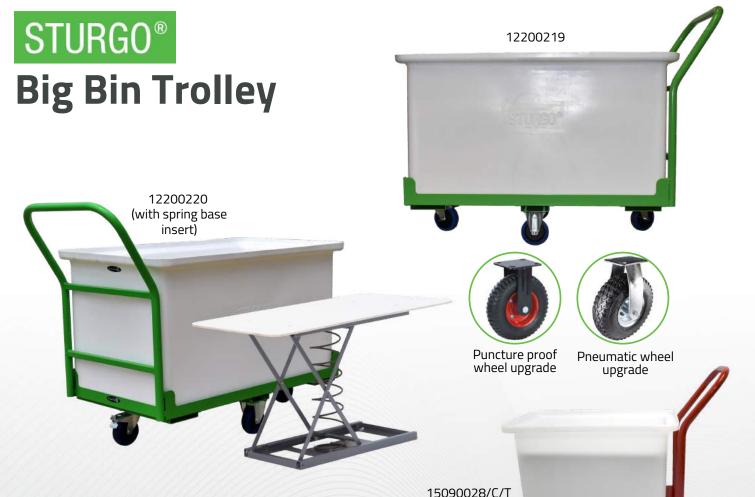

## Features & Benefits

- Heavy duty steel powder coated frame (standard colour green)
- Diamond wheel configuration for easy handling
- Rotomould plastic tub (standard colour white)
- 125mmØ blue rubber castors
- Optional self-levelling spring base helps to prevent back strain
- Pneumatic/puncture proof wheels available to suit rough terrain
- Custom colours available

#### **Specifications**

Model 12200219 Big Bin Trolley Dimensions: 1130L x 640W x 820H mm Handle Height: 1040mm Tub Dimensions (int.): 1125L x 630W x 600H mm Load Capacity: 400L/400kg Unit Weight: 78kg

## Model 12200220 Big Bin Trolley w/ Spring Base

Model 15090028/C/T Mini Trolley with Tub Dimensions: 855L x 430W x 645H mm Handle Height: 900mm Tub Dimensions (int.): 670L x 430W x 500H mm Load Capacity: 150L/150kg Unit Weight: 60kg