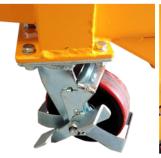

## **Large Top Scissor Lift Trolley**

LOCKABLE WHEELS

FOOT PUMP

## **Features & Benefits**

- Extra large platform 1600 x 810mm
- Precision hydraulic foot pump for raising the platform
- Quick release control for lowering
- Durable powder-coated steel finish
- Positive braking system on rear wheels
- Ergonomic 990mm handle height
- Machine colour may vary
- Approx. 55 foot pumps to reach maximum height

## **Specifications** Model 12200181

Platform Dimensions: 1600 x 810mm

Load Capacity: 500kg Unit Weight: 154kg

Min/Max Table Height: 290 - 915mm Wheels: 125mm x 40mm diameter

Handle Height: 990mm