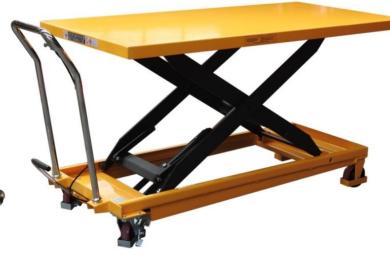

## **Large Top Scissor Lift Trolley**

LOCKABLE WHEELS

FOOT PUMP

## Usage

This scissor lift trolley features an extra large work platform with a 500kg load capacity for all of those heavy duty industrial tasks.

## **Features & Benefits**

- Extra large platform 1600 x 810mm
- Precision hydraulic foot pump for raising the platform
- Quick release control for lowering
- Durable powder-coated steel finish
- Positive braking system on rear wheels
- Ergonomic 990mm handle height
- Machine colour may vary
- Approx. 55 foot pumps to reach maximum height

## **Specifications** Model 12200181

Platform Dimensions: 1600 x 810mm

Load Capacity: 500kg Unit Weight: 154kg

Min/Max Table Height: 290 - 915mm Wheels: 125mm x 40mm diameter

Handle Height: 990mm