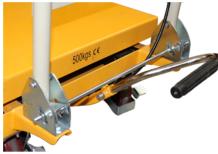

## **Large Top Scissor Lift Trolley**

LOCKABLE WHEELS

FOOT PUMP

## Usage

This scissor lift trolley features an extra large work platform with a 500kg load capacity for all of those heavy duty industrial tasks.

## **Features & Benefits**

- Extra large platform 1600 x 810mm
- Precision hydraulic foot pump for raising the platform
- Quick release control for lowering
- Durable powder-coated steel finish
- Positive braking system on rear wheels
- Ergonomic 990mm handle height
- Machine colour may vary
- Approx. 55 foot pumps to reach maximum height

## **Specifications** Model 12200181

Platform Dimensions: 1600 x 810mm

Load Capacity: 500kg Unit Weight: 154kg

Min/Max Table Height: 290 - 915mm Wheels: 125mm x 40mm diameter

Handle Height: 990mm