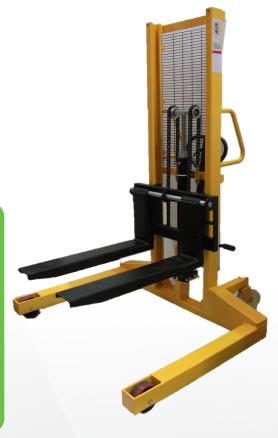

#### Usage

Suitable for transporting pallets at ground level throughout the workplace. Straddle Legs offer extra support.

## **Features & Benefits**

- Built to straddle either side of the pallet
- Manual hydraulic pump and cylinder
- Foot or hand controlled operation

### **Specifications**

Model 12200120

Load Capacity: 1000kg

Lift Height Range: 85mm - 1600mm Mast Height (minimum): 1980mm

Fork Length: 900mm

Overall Width: 300mm - 730mm