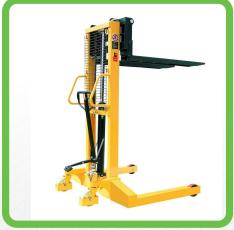

#### Usage

Suitable for transporting pallets at ground level throughout the workplace. Straddle Legs offer extra support.

## **Features & Benefits**

- Built to straddle either side of the pallet
- Manual hydraulic pump and cylinder
- Foot or hand controlled operation

### **Specifications**

Model 12200120

Load Capacity: 1000kg

Lift Height Range: 85mm - 1600mm Mast Height (minimum): 1980mm

Fork Length: 900mm

Overall Width: 300mm - 730mm