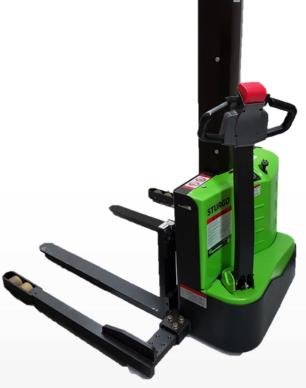

1300 305 314

STURGO® COMPACT ELECTRIC

R STRADDLE STACKER

# KEY FEATURES

- · Highly specialised drive and hydraulics
- Straddle chassis provides stability for high lifts
- Safety hydraulic feature prevents mast free-fall in case of hydraulic failure
- Emergency stop button
- Multi-lifting limited switch ensures travel safety
- Low speed mode automatic activation
- Anti-roll braking device
- Ergonomic handle with long arm
- Side-positioned user control ensures excellent visibility
- On-board battery charger
- Electric drive / electric lift

## TECHNICAL BRIEF

- Capacity 1200kg
- Battery voltage/rated capacity 210Ah
- Electro-magnetic brake

Adjustable fork width

Ergonomic handle

Adjustable stabiliser width

Side-positioned user control

#### General

Model 11740241 / ES12-25MM

1200 kg Capacity **Load Centre** 600 mm Lifting Type Electric Operating Type Pedestrian