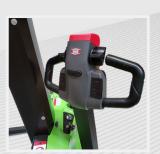

# KEY FEATURES

- · Highly specialised drive and hydraulics
- Straddle chassis provides stability for high lifts
- Safety hydraulic feature prevents mast free-fall in case of hydraulic failure
- Emergency stop button
- Multi-lifting limited switch ensures travel safety
- Low speed mode automatic activation
- Anti-roll braking device
- Ergonomic handle with long arm
- Side-positioned user control ensures excellent visibility
- On-board battery charger
- Electric drive / electric lift

## TECHNICAL BRIEF

- Capacity 1200kg
- Battery voltage/rated capacity 210Ah
- Electro-magnetic brake

Adjustable fork width

Ergonomic handle

Adjustable stabiliser width

Side-positioned user control