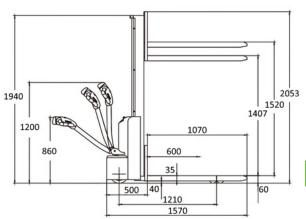

#### General

Model 11740241 / ES12-25MM

1200 kg Capacity **Load Centre** 600 mm Lifting Type Electric Operating Type Pedestrian

#### Wheels

PU Material

1210 mm Wheel Base

Quantity (driving/castor/bearing) 1/1/4

> **Driving Wheel** Ø210 x 70 mm **Castor Wheel** Ø100 x 50 mm **Bearing Wheel** Ø100 x 50 mm

Min. Fork Height 60 mm

Max. Fork Height 1520 mm

Overall Fork Width 200-765 mm

Overall Straddle Leg Width 1335-1435 mm

Fork Dimensions (length/width/depth) 1070/100/35 mm

Overall Dimensions (length/width/height) 1570/1335-1435/1940 mm

> Min. Turning Radius 1329 mm