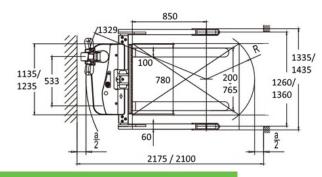

#### Wheels

PU Material

1210 mm Wheel Base

Quantity (driving/castor/bearing) 1/1/4

> **Driving Wheel** Ø210 x 70 mm **Castor Wheel** Ø100 x 50 mm **Bearing Wheel** Ø100 x 50 mm

Min. Fork Height 60 mm

Max. Fork Height 1520 mm

Overall Fork Width 200-765 mm

Overall Straddle Leg Width 1335-1435 mm

Fork Dimensions (length/width/depth) 1070/100/35 mm

Overall Dimensions (length/width/height) 1570/1335-1435/1940 mm

> Min. Turning Radius 1329 mm