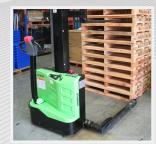

ng you need and nothing you don't
- Good for the environment no nasty fuel emissions
- Quieter than combustion powered forklifts

# KEY FEATURES

- · Highly specialised drive and hydraulics
- Straddle chassis provides stability for high lifts
- Safety hydraulic feature prevents mast free-fall in case of hydraulic failure
- Emergency stop button
- Multi-lifting limited switch ensures travel safety
- Low speed mode automatic activation
- Anti-roll braking device
- Ergonomic handle with long arm
- Side-positioned user control ensures excellent visibility
- On-board battery charger
- Electric drive / electric lift

## TECHNICAL BRIEF

- Capacity 1200kg
- Battery voltage/rated capacity 210Ah
- Electro-magnetic brake





Adjustable fork width



Ergonomic handle



Adjustable stabiliser width



Side-positioned user control



# STURGO® COMPACT ELECTRIC STRADDLE STACKER





TE STURGO® LIFT RANG

#### General

Model 11740241 / ES12-25MM

1200 kg Capacity **Load Centre** 600 mm Lifting Type Electric Operating Type Pedestrian

#### Wheels

PU Material

1210 mm Wheel Base

Quantity (driving/castor/bearing) 1/1/4

> **Driving Wheel** Ø210 x 70 mm **Castor Wheel** Ø100 x 50 mm **Bearing Wheel** Ø100 x 50 mm

Min. Fork Height 60 mm

Max. Fork Height 1520 mm

Overall Fork Width 200-765 mm

Overall Straddle Leg Width 1335-1435 mm

Fork Dimensions (length/width/depth) 1070/100/35 mm

Overall Dimensions (length/width/height) 1570/1335-1435/1940 mm

> Min. Turning Radius 1329 mm

#### **Performance**

Travel Speed (laden/unladen) 4/4.5 km/h

Lifting Speed (laden/unladen) 12/22 mm/s

Loweri