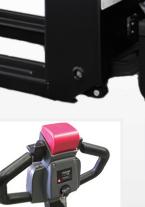

## **KEY FEATURES**

- Compact body for easy storage
- No unnecessary 'gimmicks'
- Stylish semi-enclosed design
- Powerful performance
- Tough long-lasting engineering
- Solid body frame
- Ergonomically designed handle
- Long-life built-in battery
- No hassle maintenance
- Affordable price and excellent investment
- Built in battery charger
- Electric drive / electric lift

### TECHNICAL BRIEF

- Capacity 1500kg
- Battery voltage/rated capacity 60AH
- Electro-magnetic brake

Ergonomic handle

Handy pocket on both sides

Built in battery charger

Tough and durable