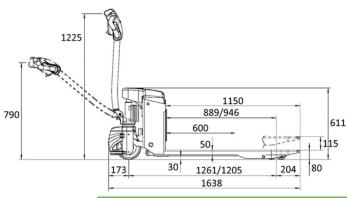

#### General

11740143 / EPT20-15ET2 Model

1500kg Capacity **Load Centre** 600mm Lifting Type Electric Operating Type Pedestrian

#### Wheels

Material ΡU

Wheel Base 1261/1205mm

Quantity (driving/bearing) 1/2

> **Bearing Wheel** Ø78 x 60 mm **Driving Wheel** Ø210 x 70 mm

Min. Fork Height 80mm Max. Fork Height 115mm Overall Fork Width 685mm

In-between Fork Width 385mm

Fork Dimensions (length/width/depth) 1150/150/50 mm Overall Dimensions (length/width/height) 1638/685/1225 mm

Min. Turning Radius 1485mm

#### **Performance**

4/4.5 km/h Travel Speed (laden/unladen) Lifting Speed (laden/unladen) 29/38 mm/s Lowering Speed (laden/unladen) 46/33 mm/s

Max. gradeability (laden/unladen) 2/6%