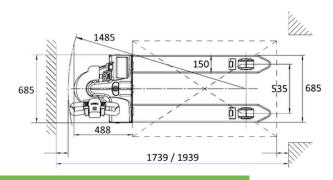

#### Wheels

Material ΡU

Wheel Base 1261/1205mm

Quantity (driving/bearing) 1/2

> **Bearing Wheel** Ø78 x 60 mm **Driving Wheel** Ø210 x 70 mm

Min. Fork Height 80mm Max. Fork Height 115mm Overall Fork Width 685mm

In-between Fork Width 385mm

Fork Dimensions (length/width/depth) 1150/150/50 mm Overall Dimensions (length/width/height) 1638/685/1225 mm

Min. Turning Radius 1485mm