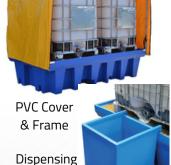

# **Specifications**

Model 10220952 - Single IBC Bund

Dimensions: 1760W x 1350D x 780mmH

Load Capacity: 1850kg SWL

Unit Weight: 107kg Sump Capacity: 1150L

Model 10220924 - PVC Cover & Frame to suit Model 10220947 - Dispensing Tray to suit

### Model 10220953 - Double IBC Bund

Dimensions: 2560W x 1350D x 580mmH

Load Capacity: 3200kg SWL

Unit Weight: 116kg Sump Capacity: 1300L

Model 10220954 - PVC Cover & Frame to suit Model 10222012 - Dispensing Tray to suit