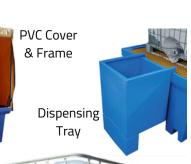

# **Specifications**

Model 10220952 - Single IBC Bund

Dimensions: 1760W x 1350D x 780mmH

Load Capacity: 1850kg SWL

Unit Weight: 107kg Sump Capacity: 1150L

Model 10220924 - PVC Cover & Frame to suit Model 10220947 - Dispensing Tray to suit

### Model 10220953 - Double IBC Bund

Dimensions: 2560W x 1350D x 580mmH

Load Capacity: 3200kg SWL

Unit Weight: 116kg Sump Capacity: 1300L

Model 10220954 - PVC Cover & Frame to suit Model 10222012 - Dispensing Tray to suit