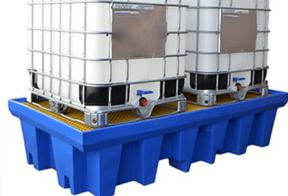

# **Specifications**

Model 10220952 - Single IBC Bund

Dimensions: 1760W x 1350D x 780mmH

Load Capacity: 1850kg SWL

Unit Weight: 107kg Sump Capacity: 1150L

Model 10220924 - PVC Cover & Frame to suit Model 10220947 - Dispensing Tray to suit

### Model 10220953 - Double IBC Bund

Dimensions: 2560W x 1350D x 580mmH

Load Capacity: 3200kg SWL

Unit Weight: 116kg Sump Capacity: 1300L

Model 10220954 - PVC Cover & Frame to suit Model 10222012 - Dispensing Tray to suit