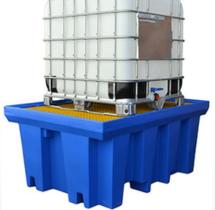

# Usage

Tray

A bunding solution for IBC units, these polyethylene bunds offer a cost effective and space saving solution, without compromising on quality or safety.

# **Specifications**

Model 10220952 - Single IBC Bund

Dimensions: 1760W x 1350D x 780mmH

Load Capacity: 1850kg SWL

Unit Weight: 107kg Sump Capacity: 1150L

Model 10220924 - PVC Cover & Frame to suit Model 10220947 - Dispensing Tray to suit