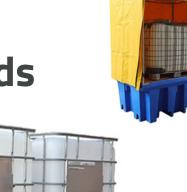

# IBC Polyethylene Containment Bunds

## **Features & Benefits**

- Australian Made
- Fully compliant with Australian standards
- UV stable, tough polyethylene construction, resistant to most chemicals
- Removable fibreglass grates for easy cleaning
- Nestability saves transport and storage space
- Forklift pockets for easy relocation
- Optional PVC Covers for weather protection
- Optional Dispensing Tray for additional spill containment