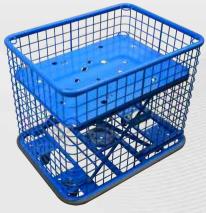

rs were upgraded, three shelves were supplied, the overall trolley depth was decreased, and a tool shadow board was fitted to the rear wall of the trolley, with reinforced full-height bracing.









**\** 1300 305 314

### Wildflower

Custom-built trolleys for handling of linen and laundry items, with linen covers for content protection. Specifically designed to fit into their transport vehicles, with custom attachments installed in the vehicles to streamline the process.







### Shell

Custom-built trailer carts for the oil and gas industry. Features include zinc coated steel construction, removable mesh sides for easy loading and unloading, and flat free wheels to suit rough terrain and minimise maintenance costs.





**BHP** 

Custom coloured STURGO® Spring Base Mesh Trolley.