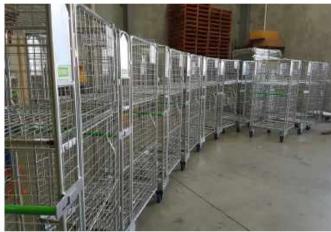

#### Cotton On

A fleet of STURGO® Nestable Roll Cage Trolleys helped to streamline the order picking and packing process. To improve handling and ergonomics, custom folding handles were manufactured and fitted.