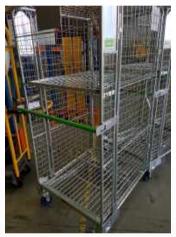

#### **Arnotts**

The STURGO® Double Roll Cage Trolley was modified to provide a mobile workstation. The castors were upgraded, three shelves were supplied, the overall trolley depth was decreased, and a tool shadow board was fitted to the rear wall of the trolley, with reinforced full-height bracing.