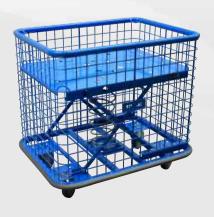

tors were upgraded, three shelves were supplied, the overall trolley depth was decreased, and a tool shadow board was fitted to the rear wall of the trolley, with reinforced full-height bracing.









**\** 1300 305 314

### Wildflower

Custom-built trolleys for handling of linen and laundry items, with linen covers for content protection. Specifically designed to fit into their transport vehicles, with custom attachments installed in the vehicles to streamline the process.







### Shell

Custom-built trailer carts for the oil and gas industry. Features include zinc coated steel construction, removable mesh sides for easy loading and unloading, and flat free wheels to suit rough terrain and minimise maintenance costs.





**BHP** 

Custom coloured STURGO® Spring Base Mesh Trolley.