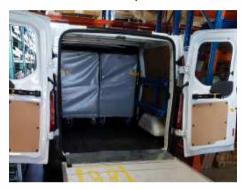

### Wildflower

Custom-built trolleys for handling of linen and laundry items, with linen covers for content protection. Specifically designed to fit into their transport vehicles, with custom attachments installed in the vehicles to streamline the process.