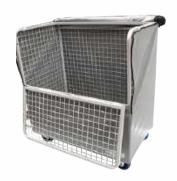

### Wildflower

Custom-built trolleys for handling of linen and laundry items, with linen covers for content protection. Specifically designed to fit into their transport vehicles, with custom attachments installed in the vehicles to streamline the process.