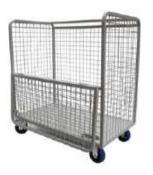

### Wildflower

Custom-built trolleys for handling of linen and laundry items, with linen covers for content protection. Specifically designed to fit into their transport vehicles, with custom attachments installed in the vehicles to streamline the process.