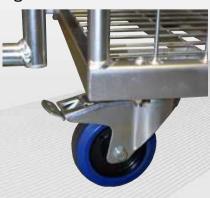

# **FINISH**

- Zinc coating
- Powder coating
- Colours

- Solid rubber
- Pneumatic (pump up)
- Solid (puncture proof)
- **Brakes**
- Swivel or fixed
- Configuration cornermount, diamond-mount, six-wheel