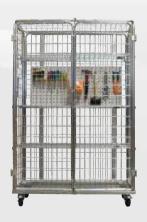

#### **Arnotts**

The STURGO® Double Roll Cage Trolley was modified to provide a mobile workstation. The castors were upgraded, three shelves were supplied, the overall trolley depth was decreased, and a tool shadow board was fitted to the rear wall of the trolley, with reinforced full-height bracing.