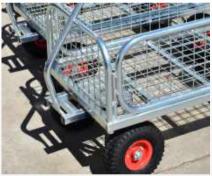

### Shell

Custom-built trailer carts for the oil and gas industry. Features include zinc coated steel construction, removable mesh sides for easy loading and unloading, and flat free wheels to suit rough terrain and minimise maintenance costs.