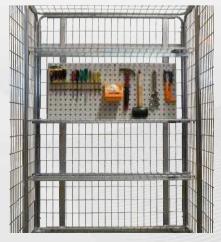

#### **Arnotts**

The STURGO® Double Roll Cage Trolley was modified to provide a mobile workstation. The castors were upgraded, three shelves were supplied, the overall trolley depth was decreased, and a tool shadow board was fitted to the rear wall of the trolley, with reinforced full-height bracing.