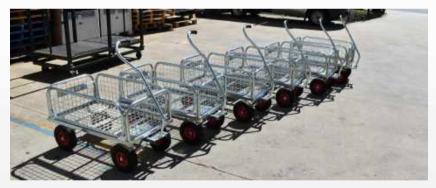

### Shell

Custom-built trailer carts for the oil and gas industry. Features include zinc coated steel construction, removable mesh sides for easy loading and unloading, and flat free wheels to suit rough terrain and minimise maintenance costs.