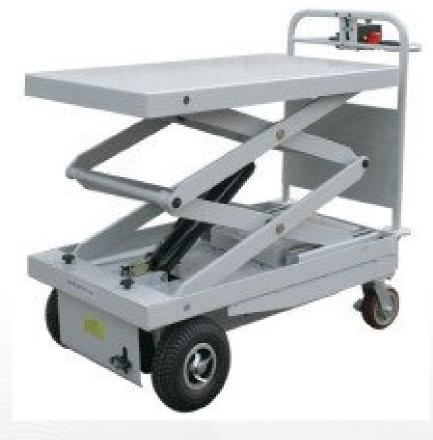

# STURGO<sup>®</sup> Electric Scissor Lift Trolley

## Usage

Excellent for heavy duty industrial use, providing electric drive and lift. Robust design suited to handling of heavy loads, reducing user strain related to lifting and pushing.

## **Features & Benefits**

- Heavy duty construction suited to most industrial applications
- Electric drive and lift 400W motor for driving, 800W motor for lifting, powered by 2 x 12V/33Ah batteries
- Double scissor lift mechanism for extra height