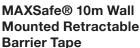

## MAXSafe® 5m Wall **Mounted Retractable Barrier Tape**

Part # RBTWM-YB-5 Length 5 metres Colour Yellow / Black

Part # RBTWM-YB-10 Length 10 metres Colour Yellow / Black

P: 1300 305 314

E: sales@backsafe-australia.com.au www.backsafeaustralia.com.au