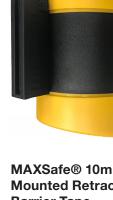

## MAXSafe® 5m Wall **Mounted Retractable Barrier Tape**

Part # RBTWM-YB-5 Length 5 metres Colour Yellow / Black

Part # RBTWM-YB-10 Length 10 metres Colour Yellow / Black

P: 1300 305 314

E: sales@backsafe-australia.com.au www.backsafeaustralia.com.au