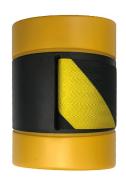

## MAXSafe® 5m Wall **Mounted Retractable Barrier Tape**

Part # RBTWM-YB-5 Length 5 metres Colour Yellow / Black

Part # RBTWM-YB-10 Length 10 metres Colour Yellow / Black

P: 1300 305 314

E: sales@backsafe-australia.com.au www.backsafeaustralia.com.au