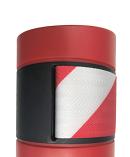

## MAXSafe® 5m Wall **Mounted Retractable Barrier Tape**

Part # RBTWM-RW-5 Length 5 metres Colour Red / White

## MAXSafe® 10m Wall **Mounted Retractable Barrier Tape**

Part # RBTWM-RW-10 Length 10 metres Colour Red / White