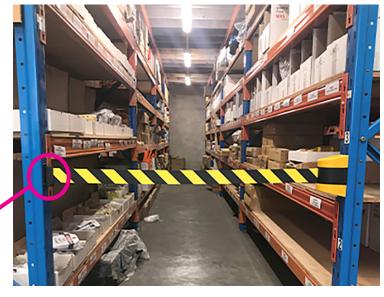

## Wall Mounted Retractable Barrier Tape

18-051

We now stock both 5 and 10 metre wall mounted retractable barrier tapes. Easily mounted, durable and highly visible, these barrier tapes are available in both Red / White and Yellow / Black and will ensure a safer working environment.

- Easily Mounted
- Durable

**Highly Visible** 

Comes with receiving clip