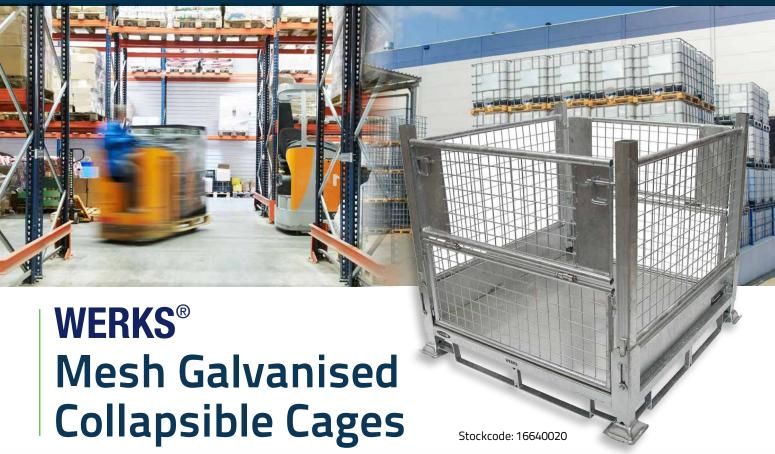

## **Benefits:**

The WERKS Mesh Galvanised Cage is a stackable transport and storage cage ideal for production, warehousing and component storage applications. Easily collapsible for space saving during transport, the WERKS Mesh Galvanised Cage is assembled without any tools in seconds. This Cage is fitted with a drop down access gate allowing easy access to the base; even when stacked.

The WERKS Mesh Galvanised Cage can be transported by a Forklift or a Pallet Truck, and is suitable for racking or stand alone applications. WERKS Galvanised Stillage Cages / Pallet Cages are unique on the market with their positive locking bar for pallet racking insuring no movement.

## Features:

- Stackable and Rackable
- Pallet Rack safe
- 4 way forklift access
- 4 way pallet truck access
- Half fold down gate/ both sides
- Sheet Floor
- Collapsible
- · Optional lockable hinged lid