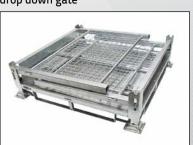

Collapsible for easy storage ans stacking

## **Specifications:**

16640020 - Dimensions: 1125Wx 1125D x 1000Hmm 16640019 - Dimensions: 1125Wx 1125D x 715Hmm

Folded Height: 350mm Loaded Capacity: 1000kg

Finish: Galvanised Frame & Galvanised Heavy Duty Sides