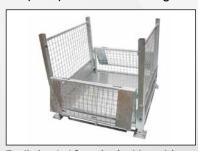

## Features:

- Stackable and Rackable
- Pallet Rack safe
- 4 way forklift access
- 4 way pallet truck access
- Half fold down gate/ both sides
- Sheet Floor
- Collapsible
- · Optional lockable hinged lid

Safe Stacking Height: 5 Heavy Duty With Solid Base 16640021 - Hinged Lid

Smaller Height - 715mm

Hinged lid to suit both size cages

Front and back gate panels can be completely removed for loading

Easily loaded from both sides with drop down gate