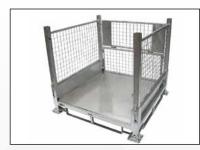

## **Benefits:**

The WERKS Mesh Galvanised Cage is a stackable transport and storage cage ideal for production, warehousing and component storage applications. Easily collapsible for space saving during transport, the WERKS Mesh Galvanised Cage is assembled without any tools in seconds. This Cage is fitted with a drop down access gate allowing easy access to the base; even when stacked.

The WERKS Mesh Galvanised Cage can be transported by a Forklift or a Pallet Truck, and is suitable for racking or stand alone applications. WERKS Galvanised Stillage Cages / Pallet Cages are unique on the market with their positive locking bar for pallet racking insuring no movement.

## Features:

- Stackable and Rackable
- Pallet Rack safe
- 4 way forklift access
- 4 way pallet truck access
- Half fold down gate/ both sides
- Sheet Floor
- Collapsible
- · Optional lockable hinged lid