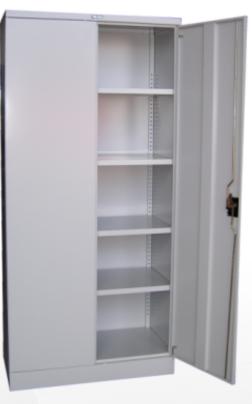

## **Features & Benefits**

- Reinforced doors with 3 point locking
- Adjustable shelving and accessories
- Powder-coated for strength, durability and scratch-resistance
- Supplied with 2 keys
- Choose from 2 Shelf, 3 Shelf and 4 Shelf options

**Specifications** Stationery Cabinet - 2 Shelves Dimensions: 1016mmH x 915mmW x 457mmD Models: 10200042 Black 10200040 Grey 10200043 Graphite Ripple Stationery Cabinet - 3 Shelves Dimensions: 1830mmH x 915mmW x 457mmD Models: 10200046 Black 10200044 Grey 10200047 Graphite Ripple Stationery Cabinet - 4 Shelves Dimensions: 1950mmH x 915mmW x 457mmD Models: 10200049 Black 10200048 Grev 10200050 Graphite Ripple