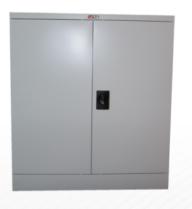

## Stationery Cabinets

## **Features & Benefits**

- Reinforced doors with 3 point locking
- Adjustable shelving and accessories
- Powder-coated for strength, durability and scratch-resistance
- Supplied with 2 keys
- Choose from 2 Shelf, 3 Shelf and 4 Shelf options

**Specifications** Stationery Cabinet - 2 Shelves Dimensions: 1016mmH x 915mmW x 457mmD Models: 10200042 Black 10200040 Grey 10200043 Graphite Ripple Stationery Cabinet - 3 Shelves Dimensions: 1830mmH x 915mmW x 457mmD Models: 10200046 Black 10200044 Grey 10200047 Graphite Ripple Stationery Cabinet - 4 Shelves Dimensions: 1950mmH x 915mmW x 457mmD Models: 10200049 Black 10200048 Grev 10200050 Graphite Ripple