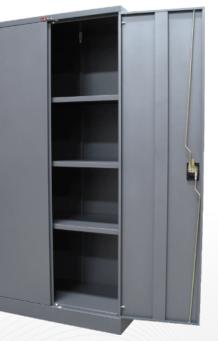

## **Features & Benefits**

- Reinforced doors with 3 point locking
- Adjustable shelving and accessories
- Powder-coated for strength, durability and scratch-resistance
- Supplied with 2 keys
- Choose from 2 Shelf, 3 Shelf and 4 Shelf options

**Specifications** Stationery Cabinet - 2 Shelves Dimensions: 1016mmH x 915mmW x 457mmD Models: 10200042 Black 10200040 Grey 10200043 Graphite Ripple Stationery Cabinet - 3 Shelves Dimensions: 1830mmH x 915mmW x 457mmD Models: 10200046 Black 10200044 Grey 10200047 Graphite Ripple Stationery Cabinet - 4 Shelves Dimensions: 1950mmH x 915mmW x 457mmD Models: 10200049 Black 10200048 Grev 10200050 Graphite Ripple