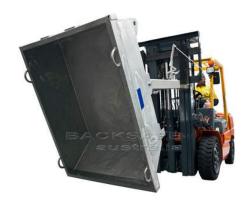

# Lever Release **Tipping Bins**

#### Features & Benefits

- Release mechanism is activated by operator from the forklift seat using a pull cord
- Low profile design for use in confined spaces
- Crane and upending lugs fitted as standard
- 3mm plate with reinforced edging, HD Galvanised finish
- Fitted with removable drain plug
- Optional Wheel Kit available separately
- Can be purchased with or without compatible
- Working Load Limit of 1500kg

## **Specifications**

Model 11640174 - Without Lid Model 11640173 - With Lid

Dimensions: 1807mmL x 1150mmW x 905mmH

Capacity: 1.1 cubic metres

Unit Weight: 215kg Pocket Centres: 695mm Pocket Size: 185 x 70mm