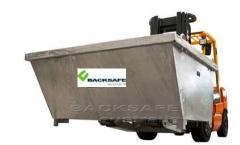

# Lever Release **Tipping Bins**

#### Features & Benefits

- Release mechanism is activated by operator from the forklift seat using a pull cord
- Low profile design for use in confined spaces
- Crane and upending lugs fitted as standard
- 3mm plate with reinforced edging, HD Galvanised finish
- Fitted with removable drain plug
- Optional Wheel Kit available separately
- Can be purchased with or without compatible
- Working Load Limit of 1500kg

# Model 11640189 - Without Lid Model 11640190 - With Lid

Dimensions: 1807mmL x 1150mmW x 555mmH

Capacity: 0.59 cubic metres

Unit Weight: 165kg Pocket Centres: 695mm Pocket Size: 185 x 70mm

HCG: 822mm

Compatible Wheel Kit: Model 11640191