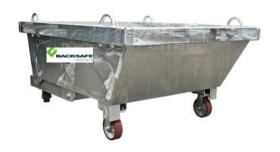

# Lever Release **Tipping Bins**

#### Features & Benefits

- Release mechanism is activated by operator from the forklift seat using a pull cord
- Low profile design for use in confined spaces
- Crane and upending lugs fitted as standard
- 3mm plate with reinforced edging, HD Galvanised finish
- Fitted with removable drain plug
- Optional Wheel Kit available separately
- Can be purchased with or without compatible
- Working Load Limit of 1500kg

## **Specifications**

Model 11640174 - Without Lid Model 11640173 - With Lid

Dimensions: 1807mmL x 1150mmW x 905mmH

Capacity: 1.1 cubic metres

Unit Weight: 215kg Pocket Centres: 695mm Pocket Size: 185 x 70mm