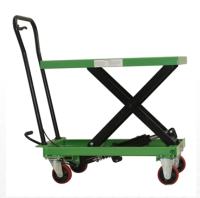

# **Scissor Lift Trolley**

# Usage

Ideal for a variety of industries to conduct lifting and moving of heavy items.

### **Features & Benefits**

- Precision hydraulic foot pump for raising platform
- Hand controlled quick release lever for lowering
- Positive braking system on rear wheels
- Available in 3 Weight Capacities