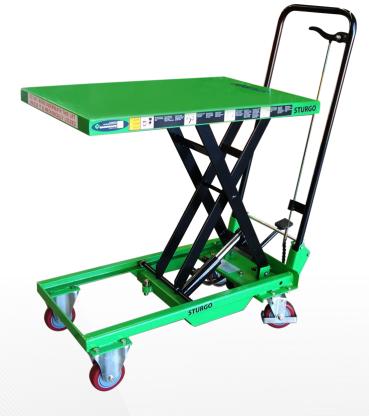

# **Scissor Lift Trolley**

# Usage

Ideal for a variety of industries to conduct lifting and moving of heavy items.

### **Features & Benefits**

- Precision hydraulic foot pump for raising platform
- Hand controlled quick release lever for lowering
- Positive braking system on rear wheels
- Available in 3 Weight Capacities