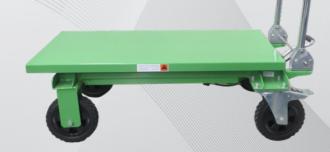

### Usage

Designed for use in areas of rough terrain such as uneven ground or gravel surfaces, providing ergonomic and safe handling of loads up to 200kg.

#### **Features & Benefits**

- Efficient and ergonomic handling, with adjustable loading and unloading height
- High quality hydraulic system
- Foot pump lifting/hand controlled lever lowering mechanism
- Safety overload bypass valve
- Rear braking system
- Foldable handle for compact storage
- 200mmØ textured tread castors

## **Specifications**

Model 14700049

Overall Dimensions: 1100L x 600W (mm) Platform Dimensions: 1000L x 500W (mm)

Lift Height Range: 340-1000mm Load Capacity: 200kg Unit Weight: 60kg