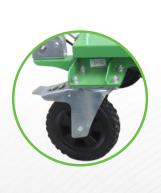

#### **Features & Benefits**

- Efficient and ergonomic handling, with adjustable loading and unloading height
- High quality hydraulic system
- Foot pump lifting/hand controlled lever lowering mechanism
- Safety overload bypass valve
- Rear braking system
- Foldable handle for compact storage
- 200mmØ textured tread castors