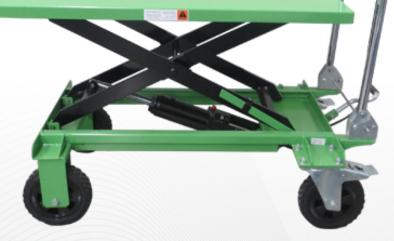

### Usage

Designed for use in areas of rough terrain such as uneven ground or gravel surfaces, providing ergonomic and safe handling of loads up to 200kg.

#### **Features & Benefits**

- Efficient and ergonomic handling, with adjustable loading and unloading height
- High quality hydraulic system
- Foot pump lifting/hand controlled lever lowering mechanism
- Safety overload bypass valve
- Rear braking system
- Foldable handle for compact storage
- 200mmØ textured tread castors

## **Specifications**

Model 14700049

Overall Dimensions: 1100L x 600W (mm) Platform Dimensions: 1000L x 500W (mm)

Lift Height Range: 340-1000mm Load Capacity: 200kg Unit Weight: 60kg