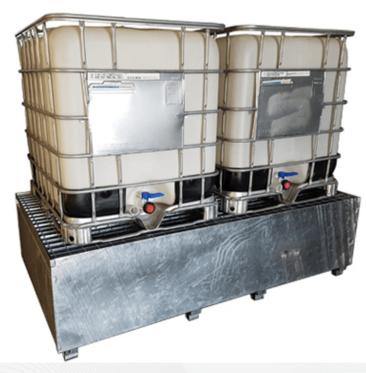

#### Model 10222048 - Double IBC Bund

Dimensions: 2250W x 1320D x 550mmH

Load Capacity: 4500kg SWL

Unit Weight: 181kg Sump Capacity: 1400L