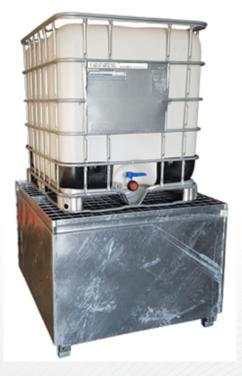

## Model 10220026 - Single IBC Bund

Dimensions: 1200W x 1320D x 760mmH

Load Capacity: 2500kg SWL

Unit Weight: 115kg Sump Capacity: 1260L