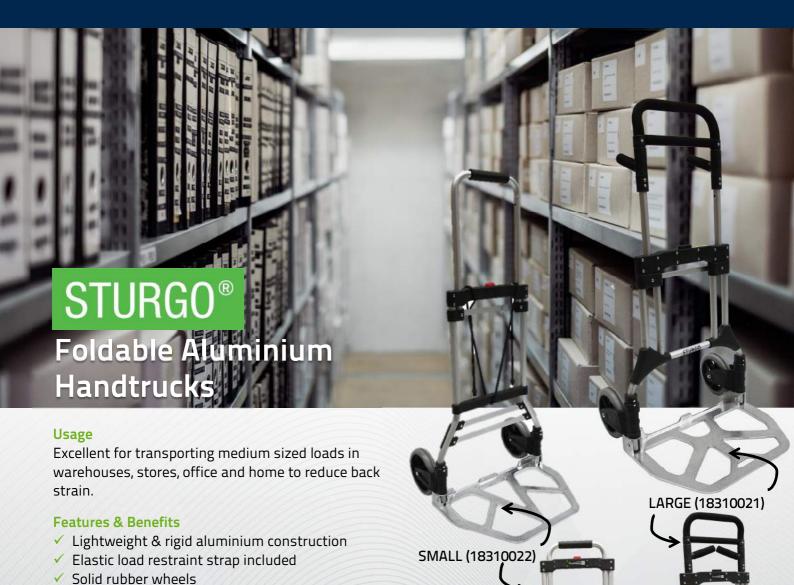

## Specifications

√ 12 month warranty

| Model    | Open<br>Size<br>(mm)      | Folded<br>Size (mm)      | Capacity<br>(kg) | Toe Plate<br>Size<br>(mm) | Unit<br>Weight<br>(kg) |
|----------|---------------------------|--------------------------|------------------|---------------------------|------------------------|
| 18310022 | 1080H x<br>483W x<br>343D | 787H x<br>483W x<br>64D  | 125              | 483W x<br>343D            | 5                      |
| 18310021 | 1270H x<br>584W x<br>610D | 1003H x<br>584W x<br>76D | 180              | 584W x<br>394D            | 10.4                   |